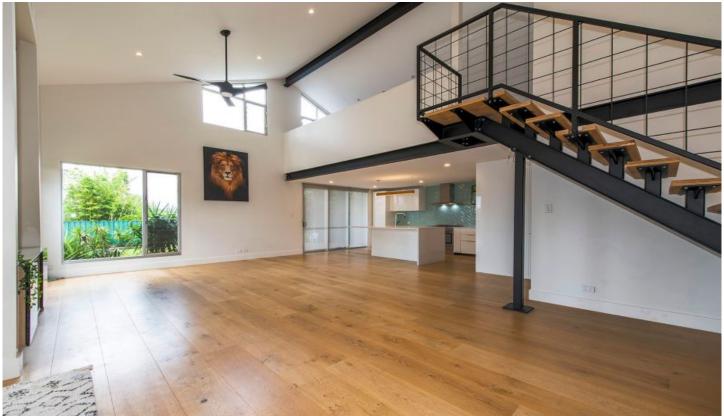

## 6 Kareela Avenue Penrith NSW

Intuitively crafted with a flawless interplay of light and space this stunning residence is sure to catch your attention. Enjoying modern and quality finishes throughout, a choice of living spaces and a great backyard for the kids and pets this beautifully renovated four bedroom home is ready for you to simply turn the key and move in!

- + Split system air conditioning
- + Ceiling fans throughout
- + Stainless steel kitchen appliances
- + Gas cooktop
- + Sunlit living zones
- + Undercover outdoor entertaining area
- + Side access to secure double carport
- + Ample off street parking