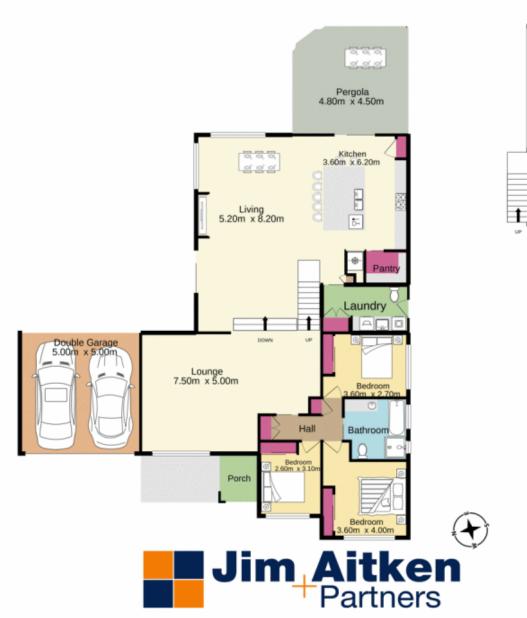

## 4 🕒 2 📛 2 🖨

Type : House Price : \$825,500 Land Size : 696 sqm

View: https://www.aitkenre.com.au/8058451

David Reeves 02 4735 2121

Stound floor 1st floor

Bedroom 4.00m x 6.00m

Ensuite

Whist every attempt has been made to ensure the accuracy of the fitorplan contained here, measurements of doors, vendoes, rooms and any other items are approximate and no responsibility in sixen for any ensy, omission on risk restorement. This plan is for fillustrative purposes only and food de used as such thy any prospective purchases. The services, systems and appliances shown have not been tested and no guarantee as to the open of the proposal control of the control of the proposal control