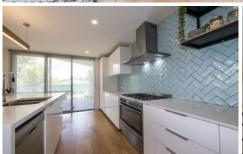

- + Split system air conditioning
- + Ceiling fans throughout
- + Stainless steel kitchen appliances
- + Gas cooktop
- + Sunlit living zones
- + Undercover outdoor entertaining area
- + Side access to secure double carport
- + Ample off street parking