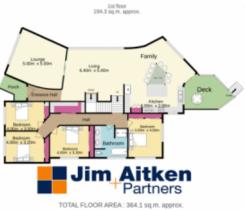

## 45 The Sanctuary Drive Leonay NSW

Nestled deep in the heart of Leonay, this impressive and bespoke residence cultivates a sense of excitement with it's contemporary design and palatial proportions. Generous servings of formal and informal living space compliment the gourmet kitchen that's equipped with a selection of high end appliances. Social gatherings can be enjoyed alfresco, basking in the cabana on the beautiful double sized day beds by the resort style pool or enjoyed competing on the putting green. Expertly crafted by a local reputable builder, this home is simply breathe taking.

+ Alarm & security system with seven surveillance cameras

+ IT nook in storage cupboard

+ Siemens ovens x 2 + plate warmers

6 🛤 3 🏪 4 🚘

| Туре      | : House                               |
|-----------|---------------------------------------|
| Price     | : \$ 1,850,000                        |
| Land Size | : 980 sqm                             |
| View      | : https://www.aitkenre.com.au/8058449 |

David Reeves 02 4735 2121

Andrew Lia 02 4735 2121

For full version visit the website

https://www.aitkenre.com.au

 $(\mathbf{X})$ 

TOTAL FLOOR AREA: 364.1 sq.m. approx. White every attempt has been made to ensure the accuracy of the floopidal contained here, measurements of doors, windows, rooms and any other items are approximate and no responsibility is baken for any ensure omission or ensurement. This particular properties only and photod be used as a such thy any prospective purchaser. The services, systems and applicances shown have not been tested and no guarantee as to their operability or deficiency can be given. Made with Metropia 62020