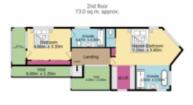

## 45 The Sanctuary Drive Leonay NSW

Nestled deep in the heart of Leonay, this impressive and bespoke residence cultivates a sense of excitement with it's contemporary design and palatial proportions. Generous servings of formal and informal living space compliment the gourmet kitchen that's equipped with a selection of high end appliances. Social gatherings can be enjoyed alfresco, basking in the cabana on the beautiful double sized day beds by the resort style pool or enjoyed competing on the putting green. Expertly crafted by a local reputable builder, this home is simply breathe taking.

+ Alarm & security system with seven surveillance cameras

+ IT nook in storage cupboard

+ Siemens ovens x 2 + plate warmers

6 🛤 3 🏪 4 🚘

| Туре      | : House                               |
|-----------|---------------------------------------|
| Price     | : \$ 1,850,000                        |
| Land Size | : 980 sqm                             |
| View      | : https://www.aitkenre.com.au/8058449 |

David Reeves 02 4735 2121

Andrew Lia 02 4735 2121

For full version visit the website

https://www.aitkenre.com.au

 $(\mathbf{X})$ 

TOTAL FLOOR AREA: 364.1 sq.m. approx. White every attempt has been made to ensure the accuracy of the floopidal contained here, measurements of doors, windows, rooms and any other items are approximate and no responsibility is baken for any ensure omission or ensurement. This particular properties only and photod be used as a such thy any prospective purchaser. The services, systems and applicances shown have not been tested and no guarantee as to their operability or deficiency can be given. Made with Metropia 62020