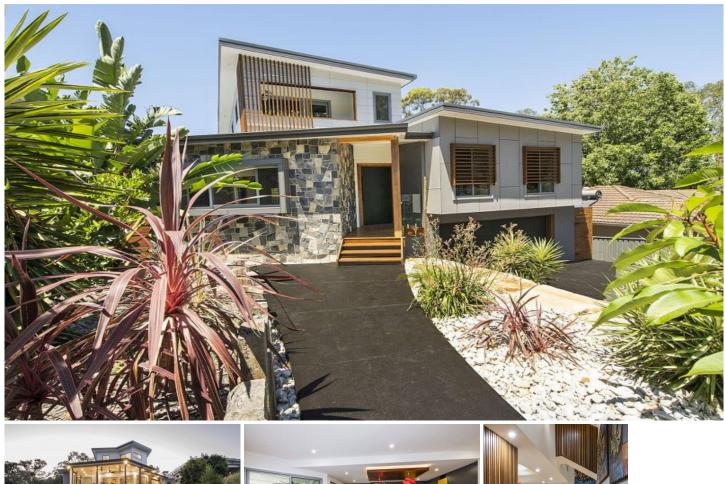

## 45 The Sanctuary Drive Leonay NSW

Nestled deep in the heart of Leonay, this impressive and bespoke residence cultivates a sense of excitement with it's contemporary design and palatial proportions. Generous servings of formal and informal living space compliment the gourmet kitchen that's equipped with a selection of high end appliances. Social gatherings can be enjoyed alfresco, basking in the cabana on the beautiful double sized day beds by the resort style pool or enjoyed competing on the putting green. Expertly crafted by a local reputable builder, this home is simply breathe taking.