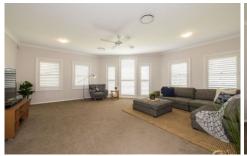

- + Constructed by 'Hotondo' homes+ Approximately 7 years old+ Ducted air conditioning

- + Formal & Informal living zones
- + Alfresco entertaining zone
- + Optional 5th bedroom | study
- + Sweeping corner block position
- + Huge side access