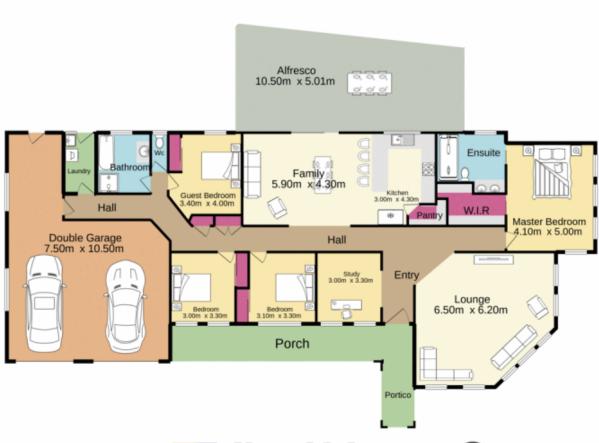

- + Constructed by 'Hotondo' homes+ Approximately 7 years old+ Ducted air conditioning

- + Formal & Informal living zones
- + Alfresco entertaining zone
- + Optional 5th bedroom | study
- + Sweeping corner block position
- + Huge side access

**David Reeves** 02 4735 2121

For full version visit the website

TOTAL FLOOR AREA: 299.6 sq.m. approx.

White every attempt has been made to ensure the accuracy of the floopstan contained here, measurements of doors, invidence, rooms and any other items are approximate and on septomoliship is taken for any enrich, consission or miss-statement. This plan is for illustrative purposes only and should be used as such by any prospective purchaser. The services, systems and applicances shown have not been tested and no guarantee as to their operationly or efficiency; can be given.

As to their operations of control or c