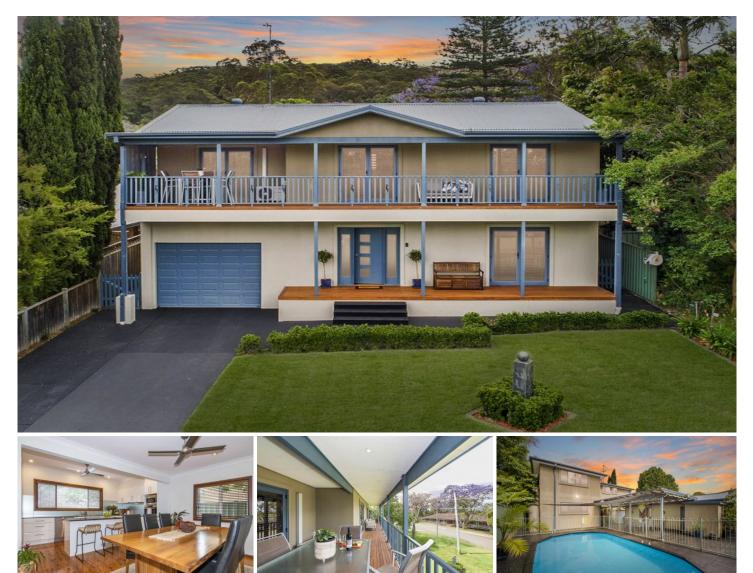

## 3 Strathdon Road Emu Heights NSW

Ideally nestled in what could be described as a residents only precinct is a substantial home that will appeal to the astute buyer. The extensive use of timber compliments a warm and inviting interior that's superbly appointed throughout. The luxurious lifestyle extends to the rear grounds that encompasses the pool, alfresco zone and family friendly grassed yard.

- + Renovated cooking quarters | island bench
- + Various access points to elevated balcony
- + Multiple split system Air Conditioning | ceiling fans
- + Optional study | office on both levels
- + Internal and external downstairs guest'd toilet
- + Detached studio | hobby room with bathroom
- + Expansive alfresco zone overlooking sparkling pool

## 5 🛤 3 🚆 2 🛱

| Туре      | : House                               |
|-----------|---------------------------------------|
| Price     | : \$ 1,188,000                        |
| Land Size | : 796 sqm                             |
| View      | : https://www.aitkenre.com.au/8058443 |