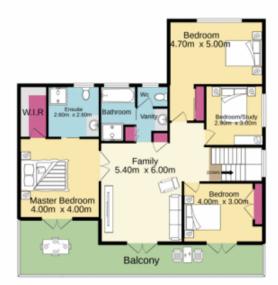

## For full version visit the website

https://www.aitkenre.com.au

Ground floor 243.6 sq.m. approx. 1st floor 104.7 sq.m. approx.

Jim Aitken Partners

TOTAL FLOOR AREA: 348.3 sq.m. approx. White every attempt has been made to ensure the accuracy of the floopdan contained here, measurements doors, verdoors, rooms and any other terms are approximate and on responsibility is taken for any error, emission or mis-statement. This plan is for illustrative purposes only and should be used as such by any prospective purchase. The services youtens and applicatives shown have not been tested and no guarantee as to their operability or efficiency can be given. Made with Morray or 50200