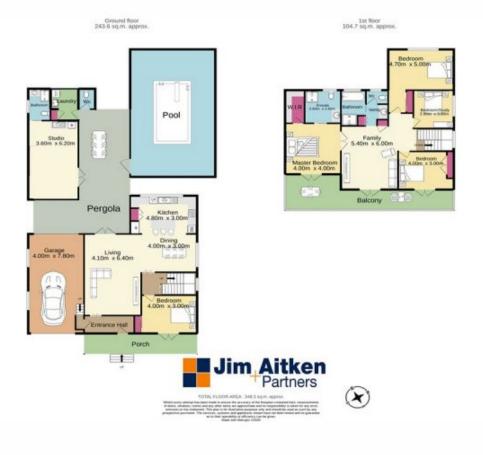

## For full version visit the website

https://www.aitkenre.com.au

Ground floor 243.6 sq.m. approx. 1st floor 104.7 sq.m. approx.

Jim Aitken Partners

TOTAL FLOOR AREA: 348.3 sq.m. approx. White every attempt has been made to ensure the accuracy of the floopdan contained here, measurements doors, verdoors, rooms and any other terms are approximate and on responsibility is taken for any error, emission or mis-statement. This plan is for illustrative purposes only and should be used as such by any prospective purchase. The services youtens and applicatives shown have not been tested and no guarantee as to their operability or efficiency can be given. Made with Morray or 50200