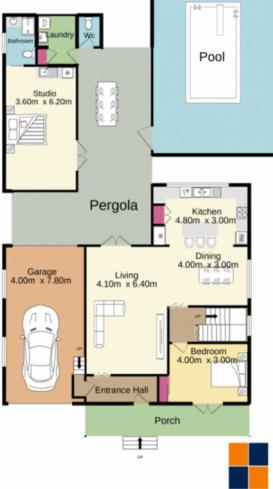

## For full version visit the website

https://www.aitkenre.com.au

Ground floor 243.6 sq.m. approx. 1st floor 104.7 sq.m. approx.

Jim Aitken Partners

TOTAL FLOOR AREA: 348.3 sq.m. approx. White every attempt has been made to ensure the accuracy of the floopdan contained here, measurements doors, verdoors, rooms and any other terms are approximate and on responsibility is taken for any error, emission or mis-statement. This plan is for illustrative purposes only and should be used as such by any prospective purchase. The services youtens and applicatives shown have not been tested and no guarantee as to their operability or efficiency can be given. Made with Morray or 50200