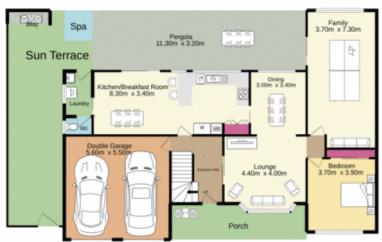

re Park NSW

Nestled in the opening stages of Glenmore Park, this expansive residence will cater for the family and extended family. Enjoying generous servings of living space you will be able to offer each of your family members the space they deserve.

- + The comfort of ducted air conditioning throughout
- + Recently renovated cooking quarters
- + Downstairs bedroom | Office
- + Separate rumpus | media room
- + 12x Solar panels
- + Alfresco zone with outdoor spa
- + In ground pool | Solar heating

Recently the NSW State Government announced the ban

5 🕮 2 🖺 4 🗬

Type : House Price : \$ 950,000 Land Size : 715 sqm

View: https://www.aitkenre.com.au/8058440



David Reeves 02 4735 2121

For full version visit the website

Ground floor 181.1 sq.m. approx.

## 1st floor 71.0 sq.m. approx.







TOTAL FLOOR AREA: 252.1 sq.m. approx.

White every attempt has been made to ensure the accusing of the Rouylan contained here, measurements of doors, wershow, norms set any other stem on appropriate find one proposability is bleen for any error, orisission or risk-statement. This plan is for illustrative purposes only and should be used as such by any prospective purchases. The services, systems and applicances shown have not been tested and no guarantee as to their operating or efficiency; can be given.

Made with Mergan 600000