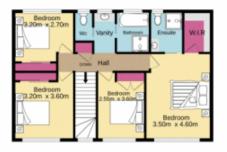

## 1st floor 71.0 sq.m. approx.

TOTAL FLOOR AREA: 252.1 sq.m. approx.

White every attempt has been made to ensure the accusing of the Rouylan contained here, measurements of doors, wershow, norms set any other stem on appropriate find one proposability is bleen for any error, orisission or risk-statement. This plan is for illustrative purposes only and should be used as such by any prospective purchases. The services, systems and applicances shown have not been tested and no guarantee as to their operating or efficiency; can be given.