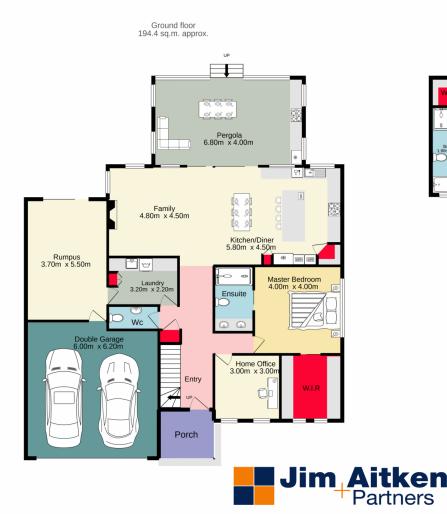

David Reeves 02 4735 2121

Andrew Lia 02 4735 2121

For full version visit the website

https://www.aitkenre.com.au

TOTAL FLOOR AREA : 254.7 sq.m. approx. Whils every attempt has been made to ensure the accuracy of the floorplan cortained here, measurements of doors, windows, norms and any other items are approximate and no negonalibility is taken for any error, omission or mis-statement. This plan is for illustrative purposes only and should be used as such by any prospective purchaser. The services, systems and applicances shown have no been tested and no guarantee as to their operability or efficiency can be given. Made with Mergyor #2021