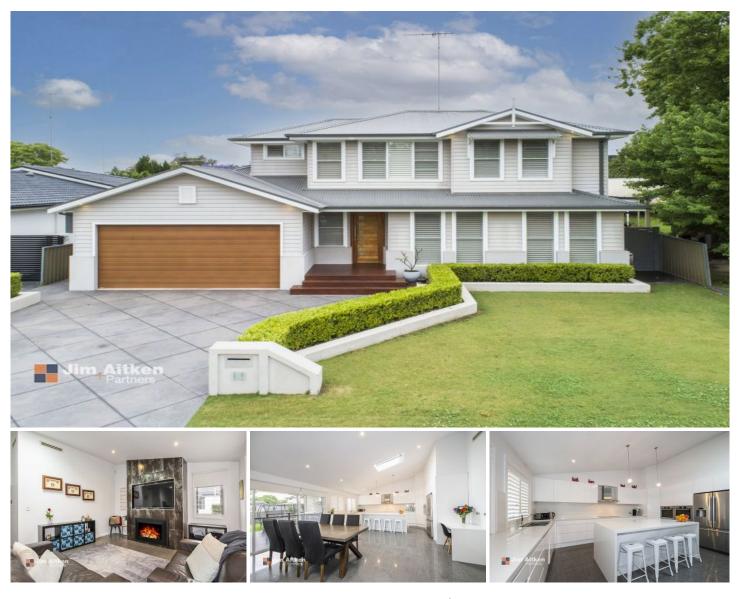

## **18 Stansbury Street Emu Plains NSW**

This distinctive residence supports a lifestyle for those that love to entertain lavishly. Seamlessly blending indoor and outdoor living you'll be proud to host intimate gatherings or larger scale events.

- + Wonderfully high ceilings are a visual delight
- + Ducted air conditioning with linear grills in selected rooms
- + Master suite with huge dressing room and ensuite
- + Sleek bathrooms with concealed in wall cisterns
- + Downstairs 'work from hub' / guest bedroom
- + Glorious alfresco space | integrated bbq and fridge
- + Position perfect | moments from schools | sporting fields | Woolworths & Aldi

## 4 🛤 2 🚰 6 🚘

| Туре      | : House                               |
|-----------|---------------------------------------|
| Price     | : \$ 1,270,000                        |
| Land Size | : 669 sqm                             |
| View      | : https://www.aitkenre.com.au/8058438 |