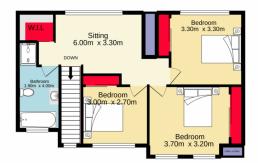

|
| Land Size | : 669 sqm                             |
| View      | : https://www.aitkenre.com.au/8058438 |



David Reeves 02 4735 2121



Andrew Lia 02 4735 2121

For full version visit the website

https://www.aitkenre.com.au



TOTAL FLOOR AREA : 254.7 sq.m. approx. Whils every attempt has been made to ensure the accuracy of the floorplan cortained here, measurements of doors, windows, norms and any other items are approximate and no negonalibility is taken for any error, omission or mis-statement. This plan is for illustrative purposes only and should be used as such by any prospective purchaser. The services, systems and applicances shown have no been tested and no guarantee as to their operability or efficiency can be given. Made with Mergyor #2021

1st floor 60.3 sq.m. approx.



X