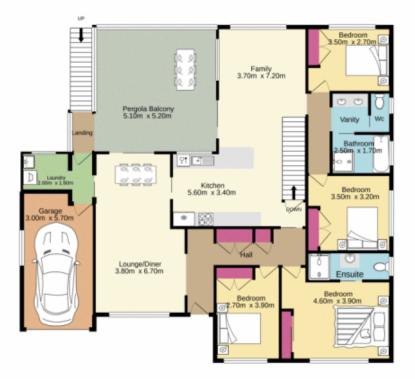

## 58 Wedmore Road Emu Heights NSW

Don't be fooled by the single storey facade. This home offers much more size than can be seen from the street!

- + Multiple living zones
- + Elevated alfresco area
- + Built in wardrobes
- + Modern designer kitchen
- + Updated bathroom
- + The comfort of ducted air conditioning
- + Peaceful views from rear deck
- + Downstairs rumpus with bathroom

Recently the NSW State Government announced the ban on open homes and auctions has been lifted. With certain guidelines still in place we must ensure safety measures

4 🕒 3 📛 2 🖨

Type : House Price : \$862,000 Land Size : 629 sqm

View: https://www.aitkenre.com.au/8058436

Andrew Lia 02 4735 2121

**Dillon Blundell 02 4732 5055** 

For full version visit the website

Ground floor 178.5 sq.m. approx.

Basement 37.6 sq.m. approx.

TOTAL FLOOR AREA: 216.1 sq.m. approx.