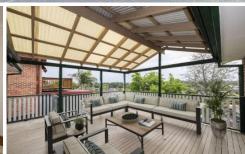

## 58 Wedmore Road Emu Heights NSW

Don't be fooled by the single storey facade. This home offers much more size than can be seen from the street!

- + Multiple living zones
- + Elevated alfresco area
- + Built in wardrobes
- + Modern designer kitchen
- + Updated bathroom
- + The comfort of ducted air conditioning
- + Peaceful views from rear deck
- + Downstairs rumpus with bathroom