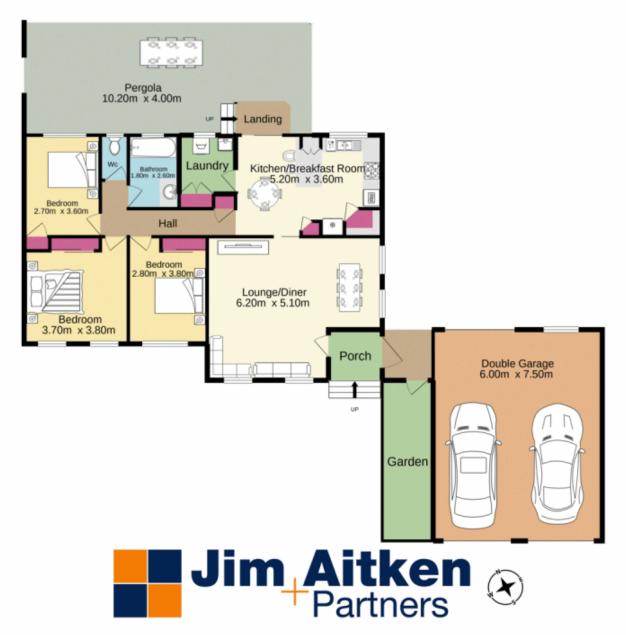

3 📭 1 🟪 4 🗬

Type : House Price : \$ 725,000 Land Size : 619 sqm

View: https://www.aitkenre.com.au/8058435

Andrew Lia 02 4735 2121

For full version visit the website

White every attempt has been made to ensure the accuracy of the floorplan contained here, measurements of doors, windows, cross and any other teens are appointments and non-expensibility is taken for any ensir, prossission or mis-statement. This plan is for illustrative purposes only and should be used as such by any prospective purchaser. The services, systems and appliances shown have not been tested and no guarantee as to their operability or efficiency can be given.