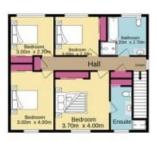

## 4 🖳 2 🖺 7 😭

**Type** : House **Price** : \$ 975,000 **Land Size** : 644 sqm

View: https://www.aitkenre.com.au/8058430

Andrew Lia 02 4735 2121

For full version visit the website

1st floor 70.8 sq.m. approx. Ground floor 286.3 sq.m. approx.

TOTAL FLOOR AREA: 357.2 sq.m. approx.

White every attempt has been made to ensure the accoracy of the floregian contained here, reconsurements, of doors, windows, reconsured any other items are approximate and no responsibility in steen for any ensurements, such as responsibility in steen for any ensurements and assessment. The plant in the distatative purposes only and should be used as used the properties purchases. The services, systems and applicates where have not been tested and no guarantee as to their operations of the distinction can be given.