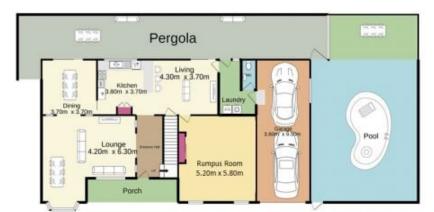

## 4 🖳 2 🖺 7 😭

**Type** : House **Price** : \$ 975,000 **Land Size** : 644 sqm

View: https://www.aitkenre.com.au/8058430

Andrew Lia 02 4735 2121

For full version visit the website

1st floor 70.8 sq.m. approx. Ground floor 286.3 sq.m. approx.

TOTAL FLOOR AREA: 357.2 sq.m. approx.

White every attempt has been made to ensure the accoracy of the floregian contained here, reconsurements, of doors, windows, reconsured any other items are approximate and no responsibility in steen for any ensurements, such as responsibility in steen for any ensurements and assessment. The plant in the distatative purposes only and should be used as used the properties purchases. The services, systems and applicates where have not been tested and no guarantee as to their operations of the distinction can be given.