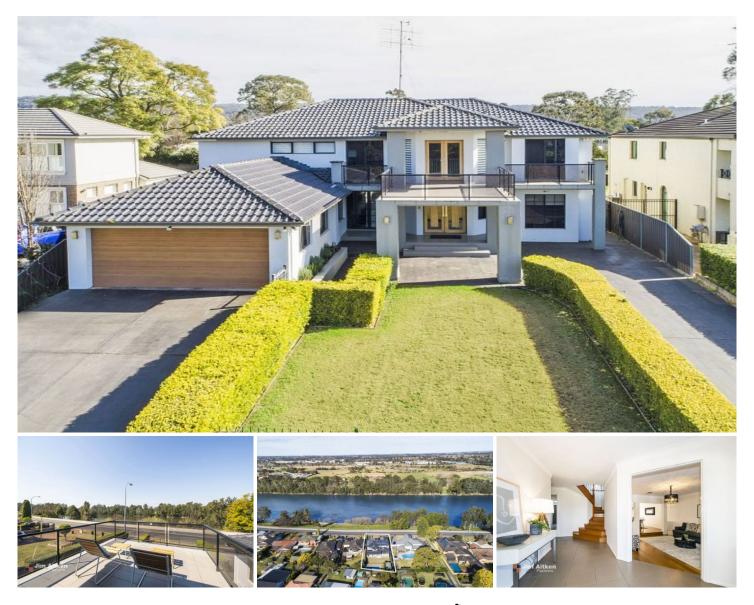

## 103 River Road Emu Plains NSW

Embrace the scenic river views as you travel home along this prestigious stretch of road. Occupying over 900 sqm of prime land, this stunning residence is set among some of the areas finest. Social gatherings can be hosted under the alfresco dining or casually enjoyed in the surrounds of the in ground pool. Expansive proportions throughout ensure you will be able to provide your family the enviable lifestyle they deserve.

Located approximately fifty eight kilometres from Sydney and positioned on the western side of the prestigious Nepean River. This popular suburb accommodated numerous schools, parks and offers easy access to public transport and the motorway.

## 5 🎮 4 🚔 4 🚘

| Туре      | : House                               |
|-----------|---------------------------------------|
| Land Size | : 923 sqm                             |
| View      | : https://www.aitkenre.com.au/8058427 |