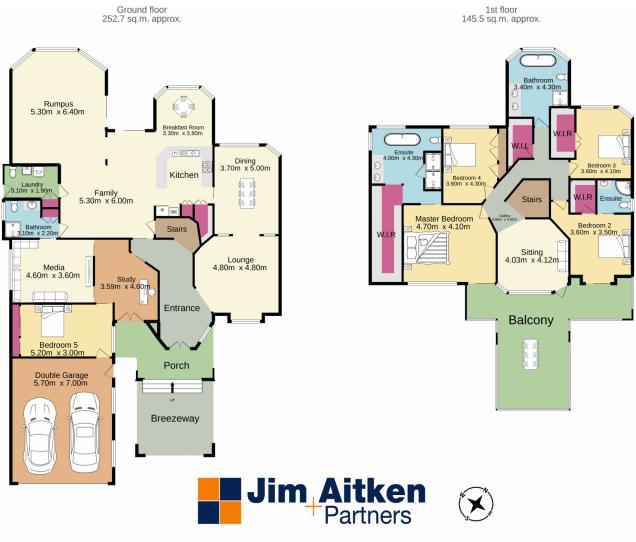

## For full version visit the website

TOTAL FLOOR AREA: 398.2 sq.m. approx. While every attempt has been made to ensure the accuracy of the floorplan contained here, measurements of doors, windows, coms and any other litens are approximate and no negonalibility is taked and such by any prospective purchaser. This plan is for illustrative purpose only and should be used as such by any prospective purchaser. The services systems and applicationses shown have not been tested and no guarantee as to their operability of efficiency can be given.