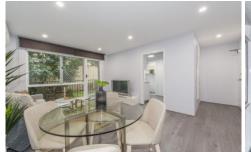

## 4/209 Derby Street Penrith NSW

Perfectly positioned on the ground floor, this modern masterpiece will stand aside from those you have already seen. Tastefully transformed you will love the fresh theme that runs throughout the two bedroom design.

- + Split system air conditioning
- + Built in wardrobes
- + Stainless steel appliances
- + Internal laundry
- + LED lighting
- + Enviable location

450m to Centro Nepean 550m to High Street CBD 1300m to Jamison Park