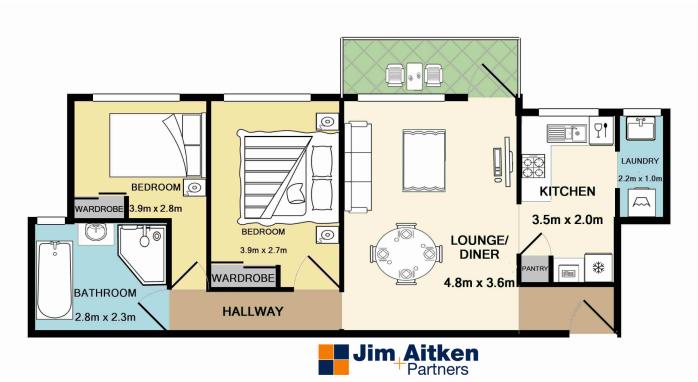

Type : Apartment

2 📭 1 🖺 2 🗬

View: https://www.aitkenre.com.au/8058425

David Reeves 02 4735 2121

**Dillon Blundell** 02 4732 5055

For full version visit the website

Whilst every attempt has been made to ensure the accuracy of the floor plan contained here, measurements of doors, windows, rooms and any other items are approximate and no responsibility is taken for any error, omission, or mis-statement. This plan is for illustrative purposes only and should be used as such by any prospective purchaser. The services, systems and appliances shown have not been tested and no guarantee as to their operability or efficiency can be given Made with Metropix ©2019