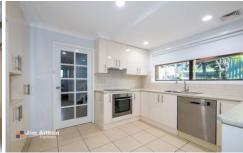

## 33 Gosling Street Emu Heights NSW

Standing proudly on the high side of the street, this refurbished residence offers all the must haves you would expect in a home in this price range.

- + Electric gates | side access + Updated kitchen
- + Multiple split system A/C
- + Fresh carpet & paint
- + Two separate living zones
- + Large alfresco space
- + High side of the street