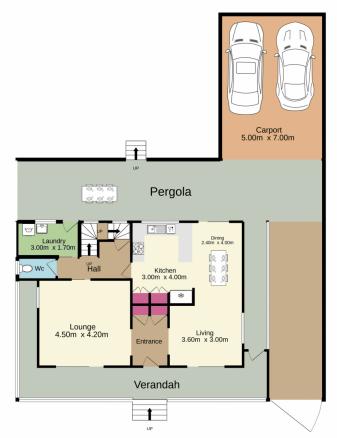

: https://www.aitkenre.com.au/8058423 View

**Dillon Blundell** 02 4732 5055

For full version visit the website

Ground floor 1st floor 201.3 sq.m. approx. 68.3 sq.m. approx.

TOTAL FLOOR AREA: 269.6 sq.m. approx.

Whilst every attempt has been made to ensure the accuracy of the floorpolan contained here, measurements of doors, windows, rooms and any other items are approximate and no responsibility is taken for any error, omission or mis-statement. This plan is for illustrative purposes only and should be used as such by any prospective purchaser. The services, systems and appliances shown have not been tested and no guarantee as to their operability or efficiency can be given.