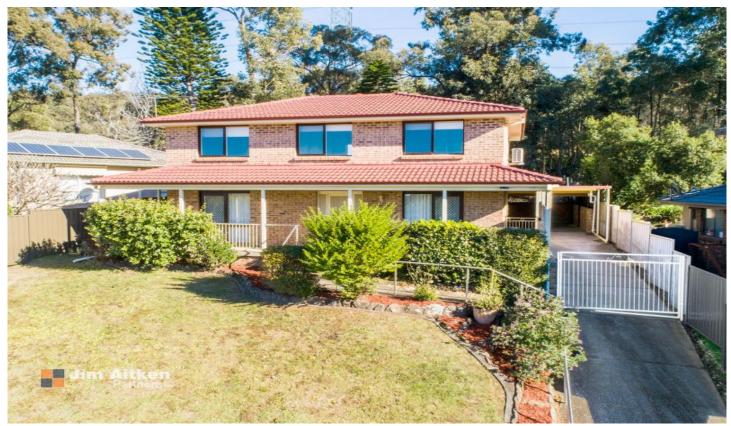

## 33 Gosling Street Emu Heights NSW

Standing proudly on the high side of the street, this refurbished residence offers all the must haves you would expect in a home in this price range.

- + Electric gates | side access + Updated kitchen
- + Multiple split system A/C
- + Fresh carpet & paint
- + Two separate living zones
- + Large alfresco space
- + High side of the street

Recently the NSW State Government announced the ban on open homes and auctions has been lifted. With certain guidelines still in place we must ensure safety measures

4 📮 2 🖺 4 🗬

Type : House **Price** : \$ 900,000 Land Size: 625 sqm