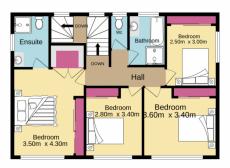

: https://www.aitkenre.com.au/8058423 View

**Dillon Blundell** 02 4732 5055

For full version visit the website

Ground floor 1st floor 201.3 sq.m. approx. 68.3 sq.m. approx.

TOTAL FLOOR AREA: 269.6 sq.m. approx.

Whilst every attempt has been made to ensure the accuracy of the floorpolan contained here, measurements of doors, windows, rooms and any other items are approximate and no responsibility is taken for any error, omission or mis-statement. This plan is for illustrative purposes only and should be used as such by any prospective purchaser. The services, systems and appliances shown have not been tested and no guarantee as to their operability or efficiency can be given.