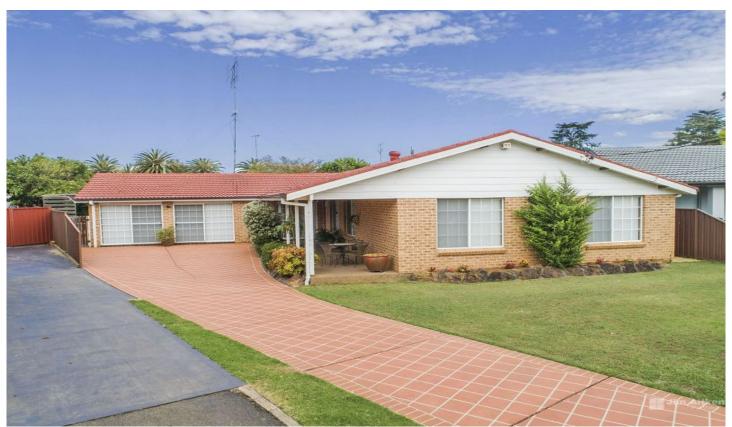

## 7 Workman Place Leonay NSW

Nestled in a tightly held precinct, this residence promotes a relaxed and easy care lifestyle. Meticulously maintained, the home showcases a selection of modern improvements and quality inclusions.

- + Stunning renovated kitchen
- + Lounge | dining | expansive games room
- + Ducted air conditioning | ceiling fans
- + 'Compliant' in ground pool
- + Alfresco entertaining zone
- + Ample 'off street' parking
- + Cul de sac position | moments from Nepean River

Recently the NSW State Government announced the ban on open homes and auctions has been lifted. With certain

4 📭 2 📇

Type : House Price : \$ 910,000 Land Size : 725 sqm

View: https://www.aitkenre.com.au/8058417