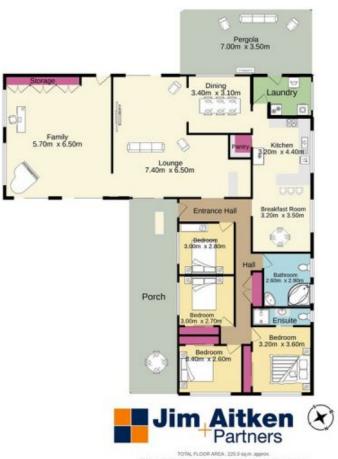

## 225.0 sq.m. approx.

TOTAL FLOOR AREA: 225.0 sq.m. apgrox.

If away already has been ready to excess the occuracy of the Norsphan construct flows, measurements only, surfaces, common and up up their beams are agreement and not oppositely to beam for any error, records or not common. They gain to the floationary purposes, bely and shall be used as such by any common and the surface and the surface area of the surface and the surface and the surface area.