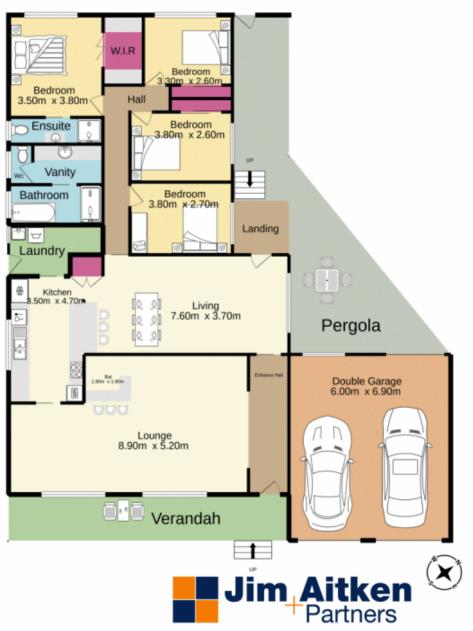

4 🕮 2 🖺 4 🗬

Type : House Land Size : 645 sqm

View: https://www.aitkenre.com.au/8058415

David Reeves 02 4735 2121

Andrew Lia 02 4735 2121

For full version visit the website

Whilst every attempt has been made to ensure the accuracy of the floorplan contained here, measurements of doors, wendows, noons and any other items are appointment and no responsibility to steel not any error, omission or min-statement. This plan is for illustrative purposes only and should be used as such by any prospective purchases. The services, systems and appliances shown have not been instead and no guarantee as to the charge control of the charge of t