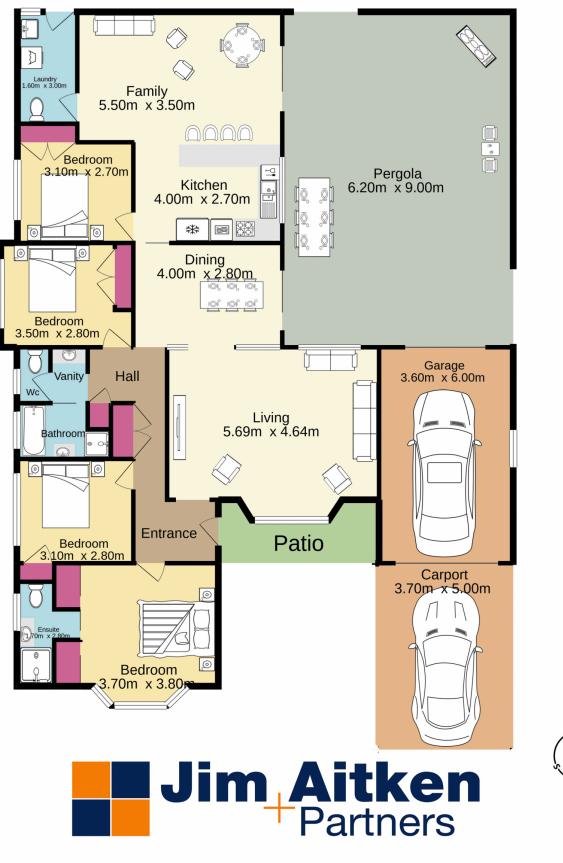

## For full version visit the website

: House

Туре

**David Reeves** 02 4735 2121

Andrew Lia 02 4735 2121

https://www.aitkenre.com.au

TOTAL FLOOR AREA : 229.4 sq.m. approx.

Whilst every attempt has been made to ensure the accuracy of the floorplan contained here, measurements of doors, windows, rooms and any other items are approximate and no responsibility is taken for any error, omission or mis-statement. This plan is for illustrative purposes only and should be used as such by any prospective purchaser. The services, systems and appliances shown have not been tested and no guarantee as to their operability or efficiency can be given. Made with Metropix ©2020