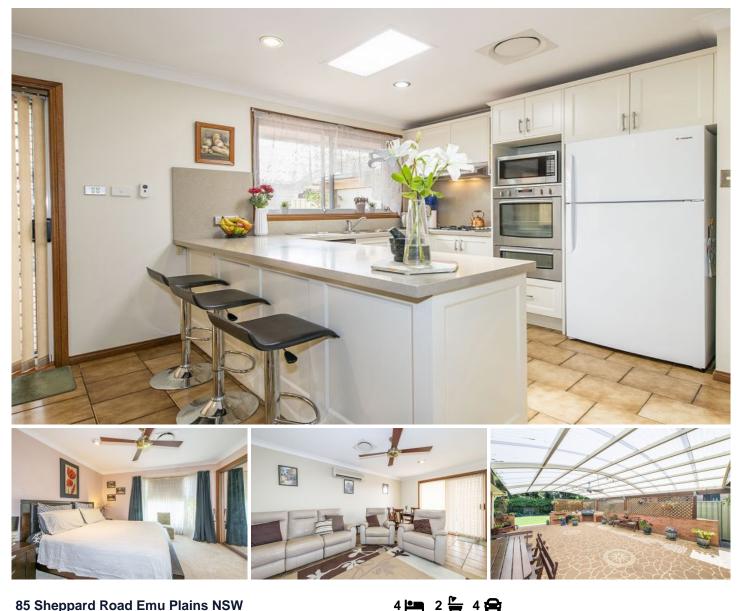

## 85 Sheppard Road Emu Plains NSW

Positioned perfect, this family residence will please those that are searching for extra space. Meticulously maintained the home showcases formal and informal living zones, spacious outdoor entertaining options and a great yard for children and pets.

- + Generous servings of living space+ The comfort of ducted air conditioning
- + Sleek renovated kitchen
- + Renovated ensuite
- + Expansive alfresco zone
- + Drive through garage
- + Approx 1,400m to Primary Schools
- + Approx 1,000 to Lennox Shopping Centre