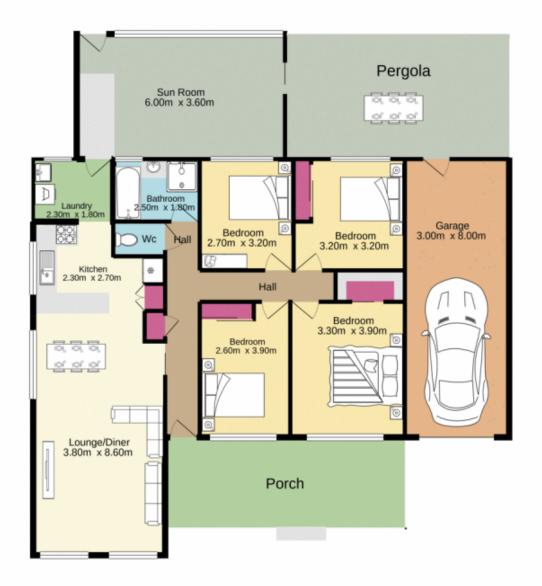

## 19 Short Street Emu Plains NSW

Position perfect, this home puts you in the ideal location that offers easy access to the Shopping Centre, Schools, Train Station and sporting fields.

- + Family friendly block
- + Fresh Carpet
- + In ground pool
- + Enclosed sunroom
- + Split system Air Conditioning
- + Side access

4 📭 1 🔓 2 😭

Type : House Price : \$ 720,000 Land Size : 651 sqm

View: https://www.aitkenre.com.au/8058412

David Reeves 02 4735 2121

Andrew Lia 02 4735 2121

For full version visit the website