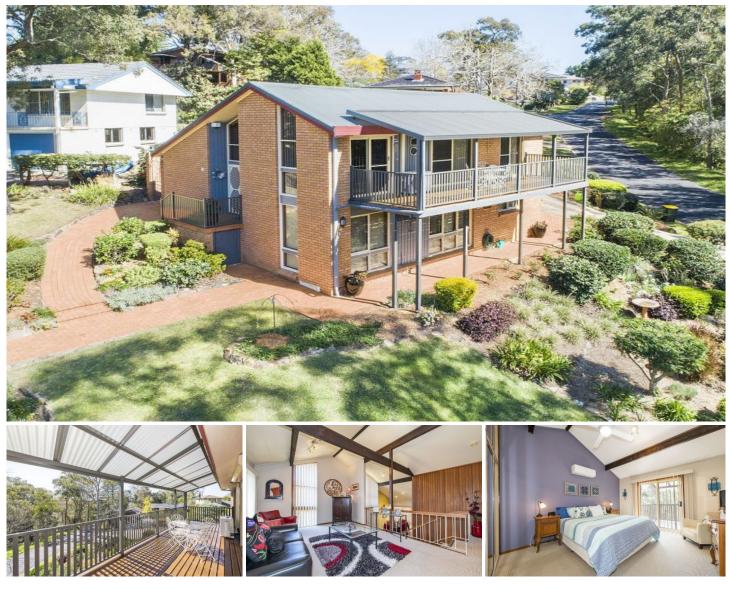

## 2 Collins Crescent Lapstone NSW

Standing proudly among other quality homes is a tri-level treat that will take your breath away. Absorbing a peaceful vista from many vantage points, this residence offers a real home and lifestyle opportunity.

- + Glorious leafy outlook+ Wonderfully high ceilings
- + Modern bathrooms | kitchen | laundry
- + Two separate living zones
- + Electric window shutters
- + Sun drenched courtyard | Covered alfresco area
- + Flowing tri-level design
- + Tightly held suburb