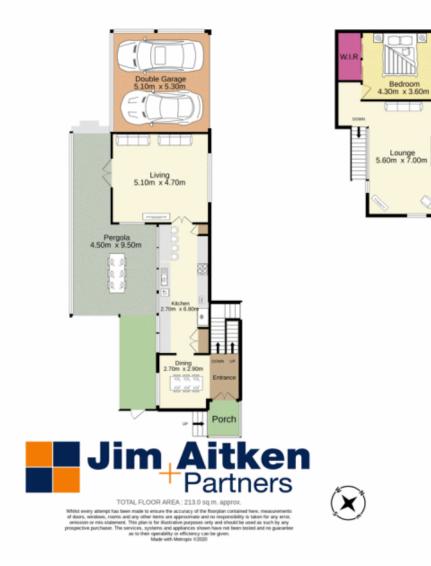

**David Reeves** 02 4735 2121

1st floor 48.5 sq.m. approx.

Balcony 2.40m x 8.30m

3

 $\bigcirc$ 

Court Yard 5.60m x 4.70m Hall Bedroom 3.60m x 3.00m Entrance floor 116.8 sq.m. approx.