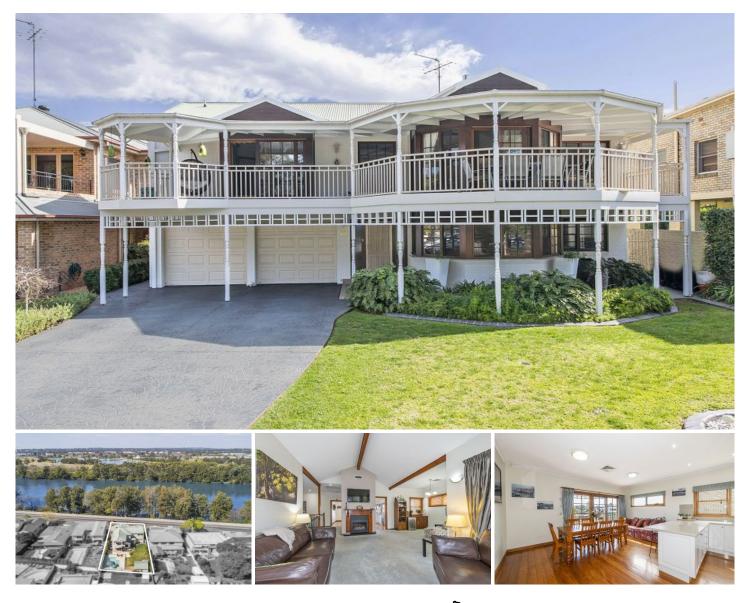

## 59 River Road Emu Plains NSW

Embrace the scenic river views as you travel home along this prestigious stretch of road. This executive residence showcases fluid indoor & outdoor spaces that are bathed in natural light. Set in a peaceful position overlooking the Nepean River the home enjoys a flexible floor plan with multiple living zones that combine to offer an enviable lifestyle that all will enjoy. Social gatherings can hosted with a water vista, overlooking the rear grounds or poolside during the warmer months.

+ Master suite with walk in robes | ensuite | Direct access to balcony

- + Wonderfully high ceilings
- + Stunning gourmet kitchen | walk-in pantry | breakfast bar
- + The comfort of ducted air conditioning | Ducted vacuum

## 4 🛤 2 🚔 4 🚘

| Гуре      | : House                               |
|-----------|---------------------------------------|
| Land Size | : 696 sqm                             |
| View      | : https://www.aitkenre.com.au/8058409 |