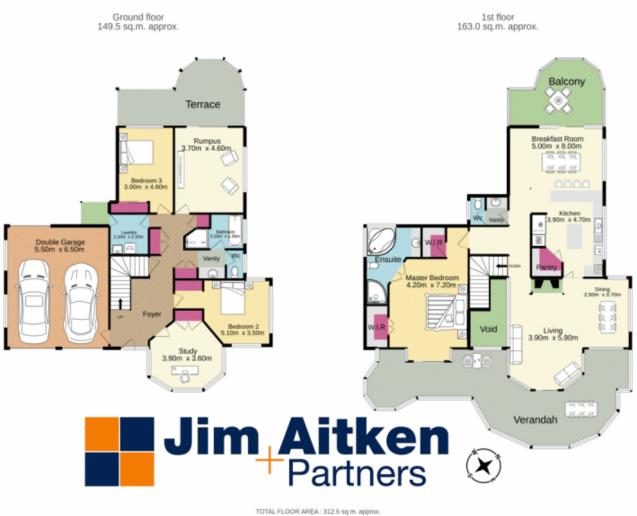

David Reeves 02 4735 2121

Andrew Lia 02 4735 2121

For full version visit the website

https://www.aitkenre.com.au

TOTAL FLOOR AREA: 312.5 sq.m. approx. While every attempt has been inside to ensure the accuracy of the floorplan contained here, measurements discrs, writebus, rooms and any other terms are approximate and no encyclicity to taken for any error, emission or riss-statement. This plan is for fluctuative parposis only and should be used as such by any prospective parchaine. The services, suprimer and applications shown have not been totaled and no guarantee as to their operability or efficiency caub og yers. Made with Merging e 50200