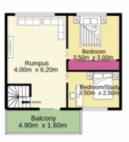

## 5 📭 1 🟪 8 🗬

Type : House Price : \$ 770,000 Land Size : 1050 sqm

View: https://www.aitkenre.com.au/8058407

David Reeves 02 4735 2121

Andrew Lia 02 4735 2121

Ground floor 179.1 sq.m. approx. 1st floor 46.5 sq.m. approx.

TOTAL FLOOR AREA: 225.6 sq.m. approx.

White every attempt has been made to ensure the accuracy of the floorplan contained here, measurements of doors, vendous, norms and any other items are approximate and no responsibility is taken for any ensy, onession or ensurament. The statement. The plan is for illustrative purposes only and should be used as such by any prospective purchaser. The services, systems and applicaces shown have not been tested and no guarantee as to their opposition of the continuous continuous and the services. Made with Metropia 62000