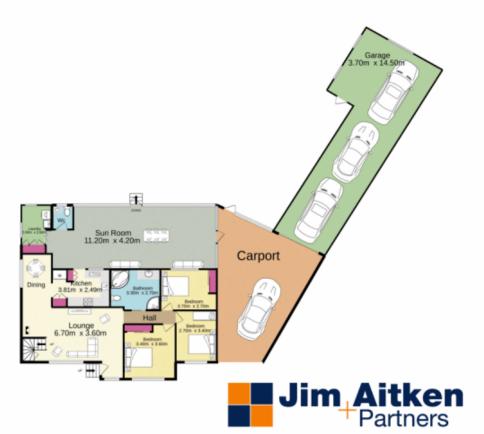

## 16 Martin Street Emu Plains NSW

Position perfect, this home will cater for those needing space. The floor plan can accommodate a variety of configurations ensuring each family member is catered for. The expansive grounds offers a landscaped in ground pool plus a wonderful area for the children and pets to roam, a space rarely seen in newer estates.

- + Bedrooms | living space on both levels
- + Split system A/C | Ceiling fans
- + Ample secure car/trailer/boat accommodation
- + Workshop | ample bench space
- + Huge grassed yard | 'compliant' in ground pool
- + Approx 800m to Primary Schools
- + Approx 300m to Motorway on ramp
- + Approx 250m to Lennox Shopping Centre

## 5 📭 1 🟪 8 🗬

Type : House Price : \$ 770,000 Land Size : 1050 sqm

View: https://www.aitkenre.com.au/8058407

David Reeves 02 4735 2121

Andrew Lia 02 4735 2121

Ground floor 179.1 sq.m. approx. 1st floor 46.5 sq.m. approx.

TOTAL FLOOR AREA: 225.6 sq.m. approx.

White every attempt has been made to ensure the accuracy of the floorplan contained here, measurements of doors, vendous, norms and any other items are approximate and no responsibility is taken for any ensy, onession or ensurament. The statement. The plan is for illustrative purposes only and should be used as such by any prospective purchaser. The services, systems and applicaces shown have not been tested and no guarantee as to their opposition of the continuous continuous and the services. Made with Metropia 62000