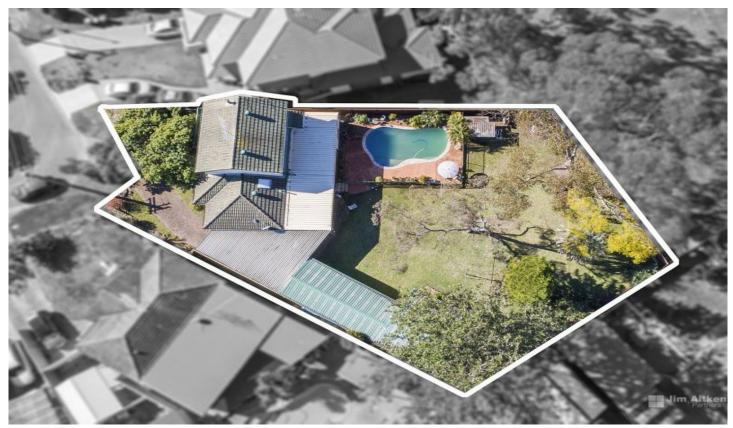

## 16 Martin Street Emu Plains NSW

Position perfect, this home will cater for those needing space. The floor plan can accommodate a variety of configurations ensuring each family member is catered for. The expansive grounds offers a landscaped in ground pool plus a wonderful area for the children and pets to roam, a space rarely seen in newer estates.

- + Bedrooms | living space on both levels
- + Split system A/C | Ceiling fans
- + Ample secure car/trailer/boat accommodation
- + Workshop | ample bench space
- + Huge grassed yard | 'compliant' in ground pool
- + Approx 800m to Primary Schools
- + Approx 300m to Motorway on ramp
- + Approx 250m to Lennox Shopping Centre

## 5 📭 1 🟪 8 🗬

Type : House Price : \$ 770,000 Land Size : 1050 sqm

View: https://www.aitkenre.com.au/8058407

David Reeves 02 4735 2121

Andrew Lia 02 4735 2121

Ground floor 179.1 sq.m. approx. 1st floor 46.5 sq.m. approx.