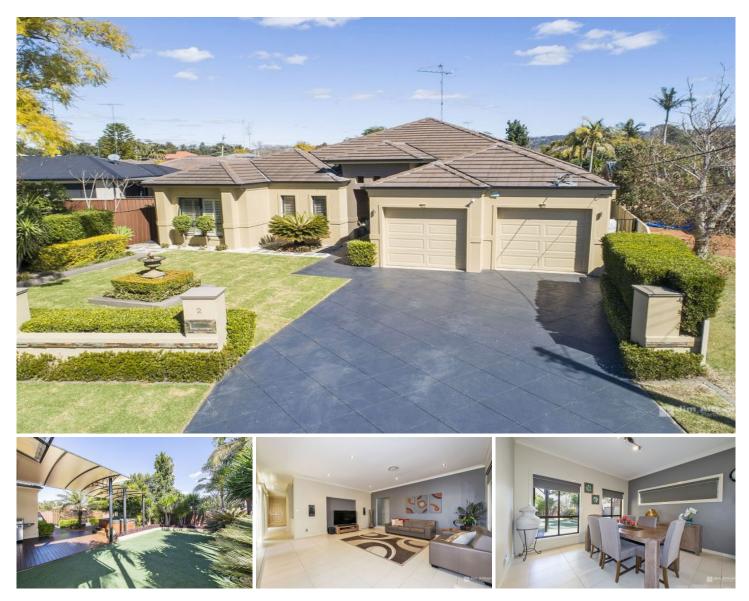

## 2 Emily Avenue Emu Plains NSW

This faultless example of elegance has been made available for the first time since completion. The attention to detail is remarkable, the inclusions list is extensive and the quality of workmanship seldom seen. Positioned in a tightly held precinct moments from the Nepean River.

- + Wonderfully high ceilings+ Stunning flooring throughout
- + The comfort of ducted air conditioning
- + Generous servings of living space
- + Powder room
- + Spa + spacious alfresco zone
- + Manicured gardens
- + Solar panels

## For full version visit the website

| 5 🖡 |  | 2 |  | 4 | R |
|-----|--|---|--|---|---|
|-----|--|---|--|---|---|

| Туре      | : House                               |
|-----------|---------------------------------------|
| Land Size | : 753 sqm                             |
| View      | : https://www.aitkenre.com.au/8058401 |