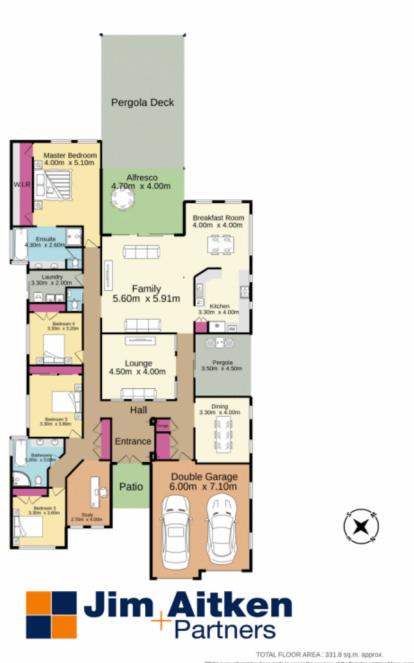

**David Reeves** 02 4735 2121

Andrew Lia 02 4735 2121

https://www.aitkenre.com.au

Ground floor 331.8 sq.m. approx.

Whilst every attempt the been made to ensure the accuracy of the footpath, supprox. Whilst every attempt has been made to ensure the accuracy of the footpath contained here, measurements of doors, nonson and any other items are appointing and no responsibility is taken for any error, pression or mix statement. This plane is for illustrative puppes only and should be used as such by any prospective purchaser. The services, systems and appliances shound have not been tested and ne guarantee as to their operability or efficiency can be given. Made with Memoria C0320