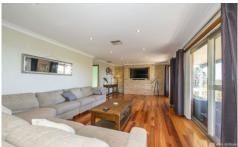

## 17 Barina Crescent Emu Plains NSW

Enjoying a commanding view of the street, this sizable home will suit those that like to entertain. Social gatherings can be hosted poolside or under the alfresco zone that overlooks the grassed yard. Internally you'll be greeted by stunning flooring, a renovated kitchen/bathroom and the comfort of ducted air conditioning.

- + Glorious elevated position
- + Large lounge room with access to balcony
- + Modern kitchen | bathroom
- + The comfort of ducted air conditioning throughout
- + Downstairs retreat | guest accommodation with 3rd toilet
- + Large alfresco space overlooking in ground pool
- + Internal access to double garage