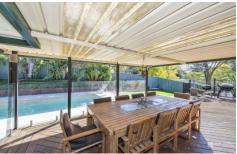

## 17 Barina Crescent Emu Plains NSW

Enjoying a commanding view of the street, this sizable home will suit those that like to entertain. Social gatherings can be hosted poolside or under the alfresco zone that overlooks the grassed yard. Internally you'll be greeted by stunning flooring, a renovated kitchen/bathroom and the comfort of ducted air conditioning.

- + Glorious elevated position
- + Large lounge room with access to balcony
- + Modern kitchen | bathroom
- + The comfort of ducted air conditioning throughout
- + Downstairs retreat | guest accommodation with 3rd toilet
- + Large alfresco space overlooking in ground pool
- + Internal access to double garage