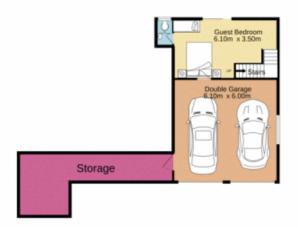

## For full version visit the website

Ground floor 80.8 sq.m. approx.

1st floor 223.2 sq.m. approx.

TOTAL FLOOR AREA: 304.1 sq.m. approx.

White every attempt has been made to ensure the accuracy of the floorpier contained here, measurements of doors, venders, mores and any other tiens are appearanted and no repromobility is taken for any enter, omission or resi-statement. This plan is for illustrative purposes only and should be used as such by any prospective purchases. The services, systems and applicances shown have not been lested and no guarantee as to their operatibility or efficiency; can be given.