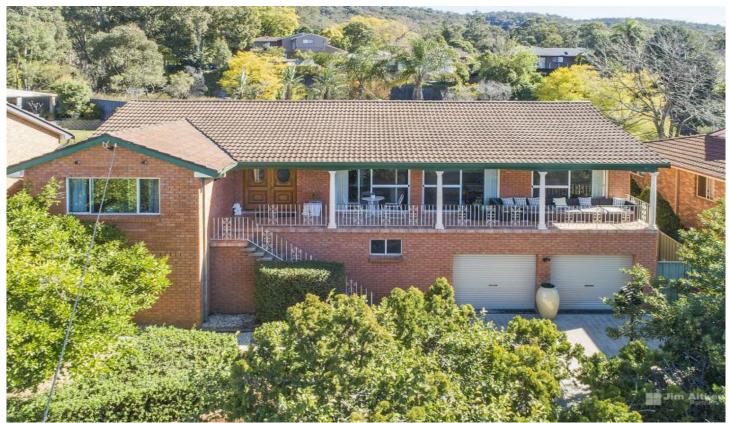

## 17 Barina Crescent Emu Plains NSW

Enjoying a commanding view of the street, this sizable home will suit those that like to entertain. Social gatherings can be hosted poolside or under the alfresco zone that overlooks the grassed yard. Internally you'll be greeted by stunning flooring, a renovated kitchen/bathroom and the comfort of ducted air conditioning.

- + Glorious elevated position
- + Large lounge room with access to balcony
- + Modern kitchen | bathroom
- + The comfort of ducted air conditioning throughout
- + Downstairs retreat | guest accommodation with 3rd toilet
- + Large alfresco space overlooking in ground pool
- + Internal access to double garage

## 4 🖰 2 🔓 4 😭

Type : House Price : \$ 760,000 Land Size : 630 sqm

View: https://www.aitkenre.com.au/8058390

Andrew Lia 02 4735 2121