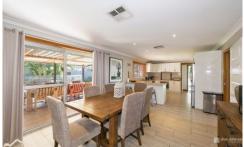

## 17 Barina Crescent Emu Plains NSW

Enjoying a commanding view of the street, this sizable home will suit those that like to entertain. Social gatherings can be hosted poolside or under the alfresco zone that overlooks the grassed yard. Internally you'll be greeted by stunning flooring, a renovated kitchen/bathroom and the comfort of ducted air conditioning.

- + Glorious elevated position
- + Large lounge room with access to balcony
- + Modern kitchen | bathroom
- + The comfort of ducted air conditioning throughout
- + Downstairs retreat | guest accommodation with 3rd toilet
- + Large alfresco space overlooking in ground pool
- + Internal access to double garage