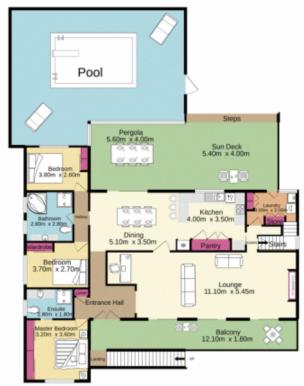

## For full version visit the website

Ground floor 80.8 sq.m. approx.

1st floor 223.2 sq.m. approx.

TOTAL FLOOR AREA: 304.1 sq.m. approx.

White every attempt has been made to ensure the accuracy of the floorpier contained here, measurements of doors, venders, mores and any other tiens are appearanted and no repromobility is taken for any enter, omission or resi-statement. This plan is for illustrative purposes only and should be used as such by any prospective purchases. The services, systems and applicances shown have not been lested and no guarantee as to their operatibility or efficiency; can be given.