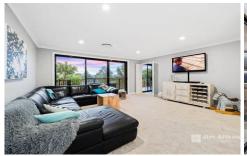

- + Built in wadrobes to all | Master bedroom with ensuite tiled floor to ceiling.
- + Expansive living zone with quality carpet | casual meals and dining space
- + Updated granite and timber kitchen features quality stainless steal appliances.
- + Ducted air conditioning | ducted vacuum
- + Alfresco entertaining | custom awning with self cleaning