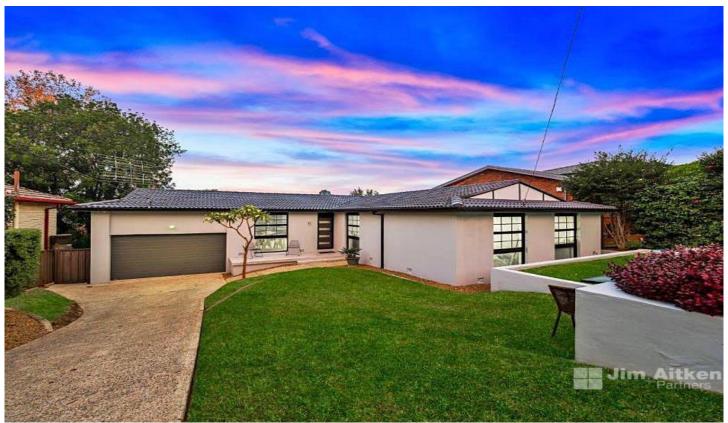

## 38 Parklands Avenue LEONAY NSW

Resting on over 650sqm of land, this glorious residence showcases luxury living complimented by quality inclusions. Social gatherings can be enjoyed alfresco while absorbing the peaceful surrounds. Ideally positioned moments from the Nepean River, Leonay Public School, Emu Plains Sports Club and Leonay Golf Course.

3 📭 2 🔓 3 🖨

Type : House Price : \$849,000 Land Size : 651 sqm

View: https://www.aitkenre.com.au/8058389

David Reeves 02 4735 2121

For full version visit the website

Basement Ground floor

Whits every attempt has been made to ensure the accuracy of the Booplan contained here, measurements of doors, sendows, rooms and any other learn are approximate and no responsibility is bition for any error, omission or mis-statement. This plan is for illustrative purposes only and should be used as such by any prospective purchaser. The services, systems and applicances shown have not been tested and no guarantee as to the operation of the following control of the control of