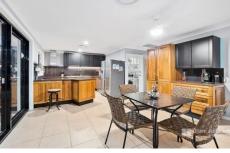

- + Built in wadrobes to all | Master bedroom with ensuite tiled floor to ceiling.
- + Expansive living zone with quality carpet | casual meals and dining space
- + Updated granite and timber kitchen features quality stainless steal appliances.
- + Ducted air conditioning | ducted vacuum
- + Alfresco entertaining | custom awning with self cleaning