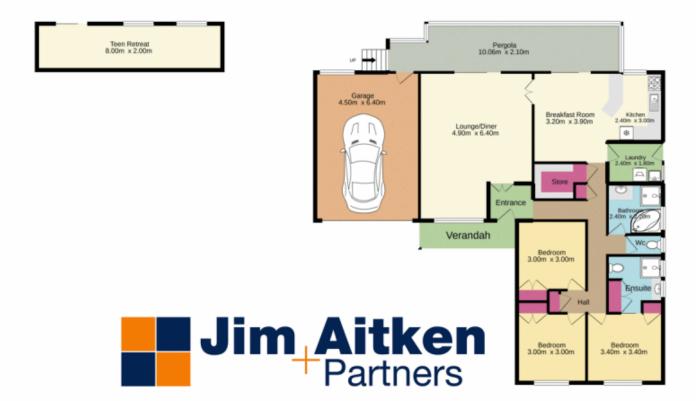

3 📭 2 🔓 3 🖨

Type : House Price : \$849,000 Land Size : 651 sqm

View: https://www.aitkenre.com.au/8058389

David Reeves 02 4735 2121

For full version visit the website

Basement Ground floor

Whits every attempt has been made to ensure the accuracy of the Booplan contained here, measurements of doors, sendows, rooms and any other learn are approximate and no responsibility is bition for any error, omission or mis-statement. This plan is for illustrative purposes only and should be used as such by any prospective purchaser. The services, systems and applicances shown have not been tested and no guarantee as to the operation of the following control of the control of