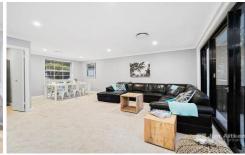

- + Built in wadrobes to all | Master bedroom with ensuite tiled floor to ceiling.
- + Expansive living zone with quality carpet | casual meals and dining space
- + Updated granite and timber kitchen features quality stainless steal appliances.
- + Ducted air conditioning | ducted vacuum
- + Alfresco entertaining | custom awning with self cleaning