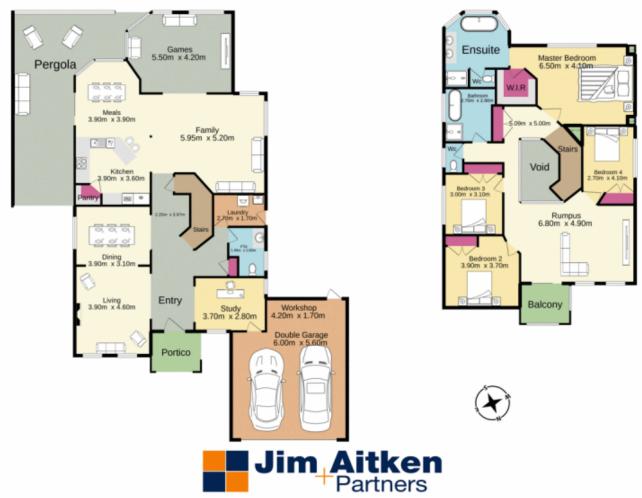

## **BIG - BOLD - BEAUTIFUL**

- + Formal lounge | formal dining | family & rumpus room
- + Master with ensuite and WI robe
- + The comfort of ducted air conditioning throughout
- + Glorious cooking quarters | walk in pantry
- + Study | home office
- + Alfresco entertaining space
- + Easy care grounds
- + Solar heated In ground pool

4 🕮 2 📛 4 🖨

Type : House Price : \$ 1,085,000 Land Size : 718 sqm

View: https://www.aitkenre.com.au/8058388

David Reeves 02 4735 2121

For full version visit the website

1st floor 130.8 sq.m. approx. Ground floor 233.4 sq.m. approx.

TOTAL FLOOR AREA: 364.2 sq.m. approx.

Whist every strengt has been reade to ensure the accuracy of the floorplan contained here, necessarements of doors, without the strength of the floor strength of the floor strength of the strength of