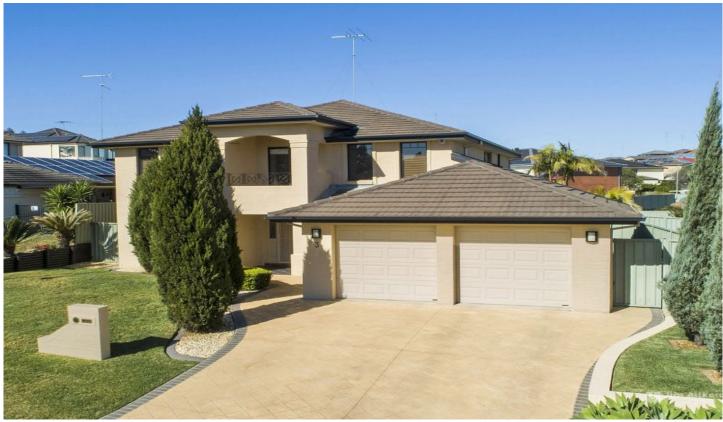

## 3 Warrawong Street Glenmore Park NSW

## **BIG - BOLD - BEAUTIFUL**

- + Formal lounge | formal dining | family & rumpus room
- + Master with ensuite and WI robe
- + The comfort of ducted air conditioning throughout
- + Glorious cooking quarters | walk in pantry
- + Study | home office
- + Alfresco entertaining space
- + Easy care grounds
- + Solar heated In ground pool

4 🕮 2 📛 4 🖨

Type : House Price : \$ 1,085,000 Land Size : 718 sqm

View: https://www.aitkenre.com.au/8058388

David Reeves 02 4735 2121

For full version visit the website

1st floor 130.8 sq.m. approx. Ground floor 233.4 sq.m. approx.