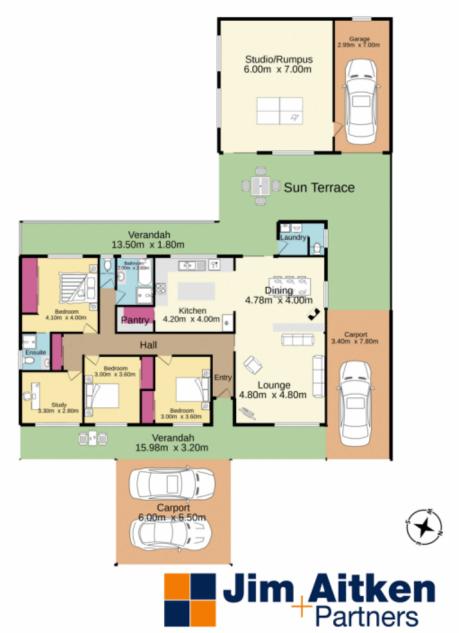

## 170 Great Western Highway Blaxland NSW

A wonderful opportunity exists to secure a sizable home that's complimented by a selection of creature comforts. You'll be amazed at the privacy on offer beyond the remote gate and established gardens.

Private inspections are encouraged.

- + Fully fenced secure grounds
- + Remote entrance gate
- + Ducted air conditioning | Fireplace
- + Built in wardrobes
- + Established gardens
- + Roller shutters selected windows
- + Triple garage | Games room conversion
- + Covered BBQ space

## 4 🕒 2 🔓 8 🖨

Type : House Price : \$ 745,000 Land Size : 923 sqm

View: https://www.aitkenre.com.au/8058387

David Reeves 02 4735 2121

## Ground floor 265.8 sq.m. approx.

TOTAL FLOOR AREA: 265.8 sq.m. approx.

Whilst every altering has been made to ensure the accuracy of the footpoin contained here, motourements of doors, windows, rooms and any other terms are approximate and no responsibility to sidem for any error, orisission or init-statement. This plan is for illustrative purposes only and should be used as such by any prespective purchaser. The services, systems and appliances shown have not been tested and ne guarantee as to their operations, or afficiency can be given.