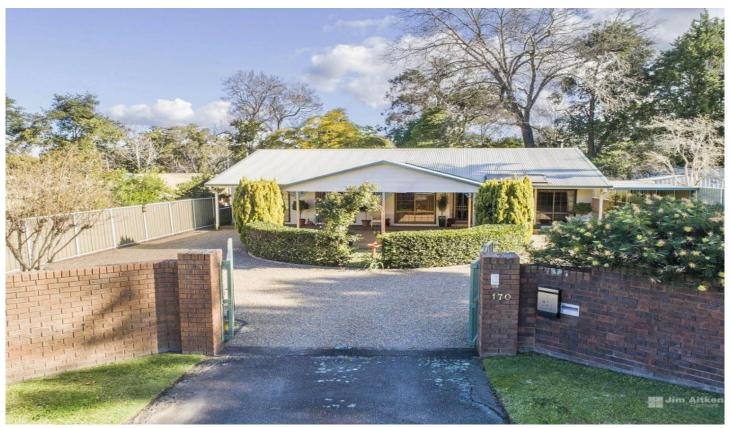

## 170 Great Western Highway Blaxland NSW

A wonderful opportunity exists to secure a sizable home that's complimented by a selection of creature comforts. You'll be amazed at the privacy on offer beyond the remote gate and established gardens.

Private inspections are encouraged.

- + Fully fenced secure grounds
- + Remote entrance gate
- + Ducted air conditioning | Fireplace
- + Built in wardrobes
- + Established gardens
- + Roller shutters selected windows
- + Triple garage | Games room conversion
- + Covered BBQ space

## 4 🕒 2 🔓 8 🖨

Type : House Price : \$ 745,000 Land Size : 923 sqm

View: https://www.aitkenre.com.au/8058387

David Reeves 02 4735 2121