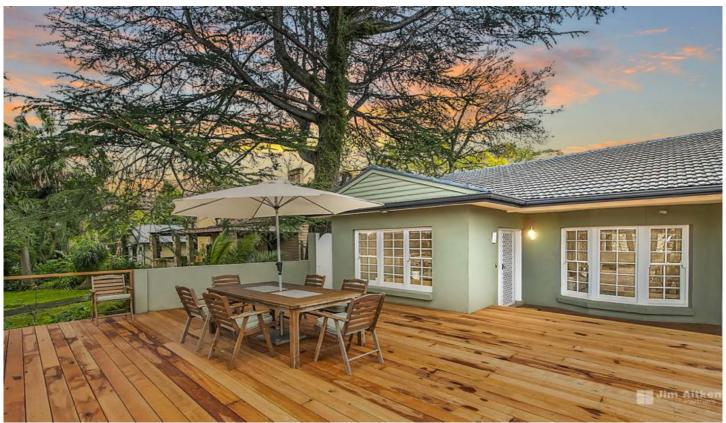

## 108 River Road Emu Plains NSW

Absorb the picturesque water views as you travel home along this prestigious stretch of road. Resting on over 830sqm of prime land, this residence is set amongst some of the area's finest. Social gatherings can be hosted poolside or enjoyed from the elevated vantage point that provides a stunning vista. Stunning flooring compliments the wonderfully high ceilings and are accompanied by sections of ornate cornice work. Timber windows frame spectacular views of the Nepean River and aid in allowing natural light to filter in.

- + Executive home in exclusive location
- + Elevated position + water views
- + Ducted air conditioning throughout
- + Remote double garage + internal access

For full version visit the website

4 🕒 2 🔓 4 😭