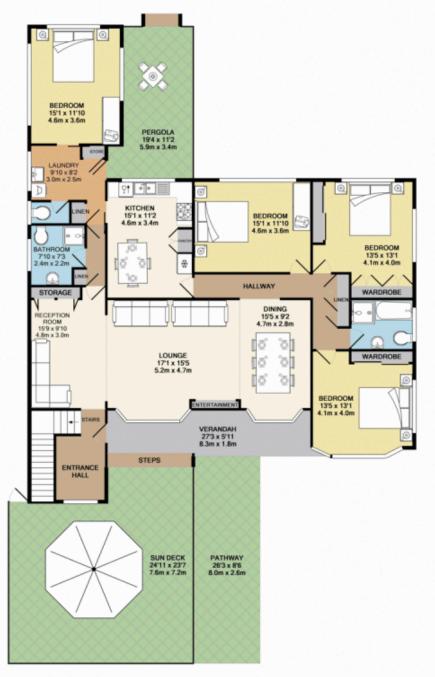

home in exclusive location
- + Elevated position + water views
- + Ducted air conditioning throughout
- + Remote double garage + internal access

For full version visit the website

4 🕒 2 🔓 4 😭

Type : House Land Size : 835 sqm

View: https://www.aitkenre.com.au/8058384



David Reeves 02 4735 2121



## GROUND FLOOR

White every attempt has been made to ensure the accuracy of the floor plan contained here, measurements of doors, unclosed, comes and any other lesses are apprecisable and non-separability a team for only entry, omission, or mis-statement. This plan is for illustrative purposes only and should be used as such by any prospective purchases. The services, systems and applications short have not been lessed and no guarantee as to their operability or efficiency can be given.





1ST FLOOR