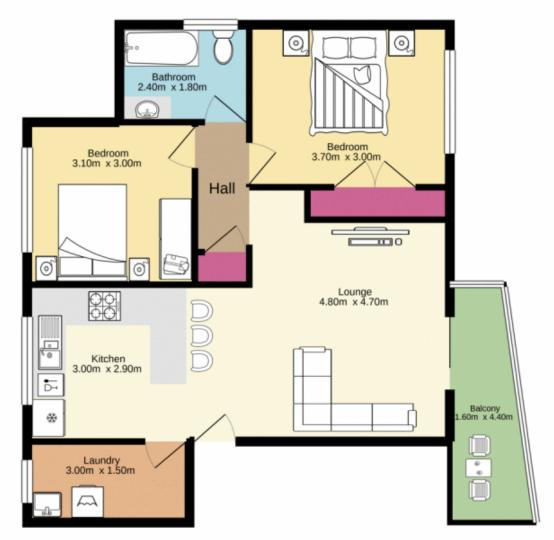

## 10/21 Castlereagh Street Penrith NSW

Situated in a secure complex in Penrith's CBD this top floor unit enjoys a position that is away from the main entrance and the street which will leave you feeling like you're away from the hustle and bustle all whilst being able to take advantage of the many local amenities that Penrith has to offer which are only a short distance away. If you're a first home buyer or you're looking to add to your investment portfolio this unit is a must see! Call us now to arrange your own private inspection.

- + Undercover parking space
- + Split system air conditioning
- + Internal laundry
- + Open plan layout
- + Sunlit balcony

For full version visit the website