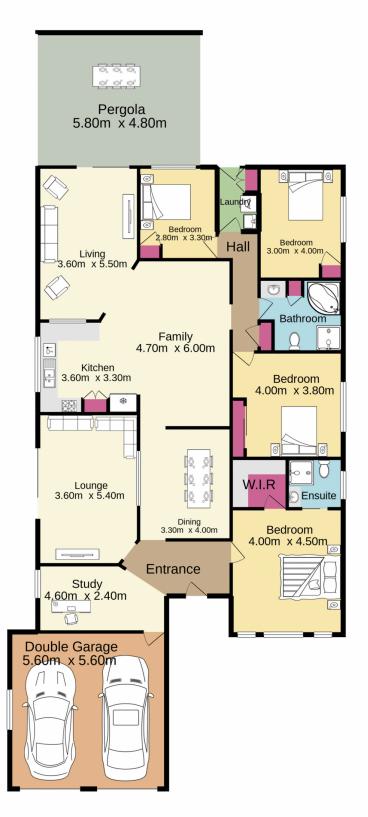

## 15 Bangaroo Avenue Glenmore Park NSW

Standing proudly among other quality homes is a family residence that will please you at every turn.

- + Constructed by 'Allworth Homes'
- + The comfort of ducted air conditioning
- + Expansive timber kitchen
- + Gas cook top
- + Covered entertaining zone
- + Located in the popular 'Blue Hills' precinct

## 4 🕒 2 🔓 6 🖨

Type : House
Price : \$ 915,000
Building Size : 200 sqm
Land Size : 502 sqm

View: https://www.aitkenre.com.au/8058370

David Reeves 02 4735 2121