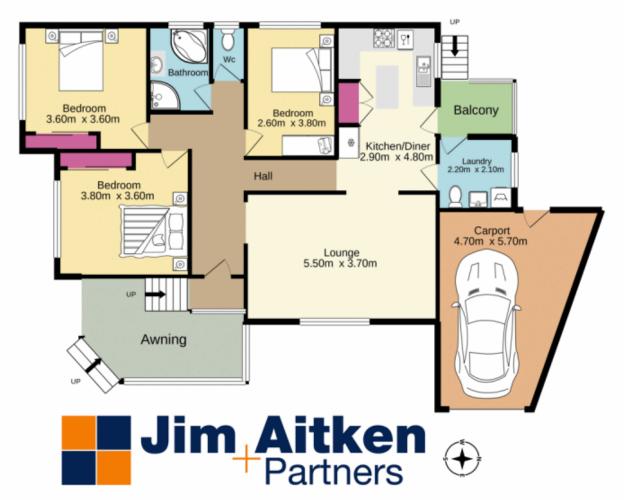

## 3 📭 1 🖺 2 🗬

Type : House Price : \$ 740,000 Land Size : 557 sqm

View: https://www.aitkenre.com.au/8058364

**Dillon Blundell 02 4732 5055** 

Whist every attempt has been made to ensure the accuracy of the ficorplan contained here, measurements of doors, vendows, rooms and any other items are approximate and no responsibility to taken for any ensu, ornission or rein-sciencers. This plan is for illustrative purposes only and should be used as such thy any prospective purchases. The services, systems and applicances shown have not been tested and no guarantee as to the proposability or efficiency can be given.