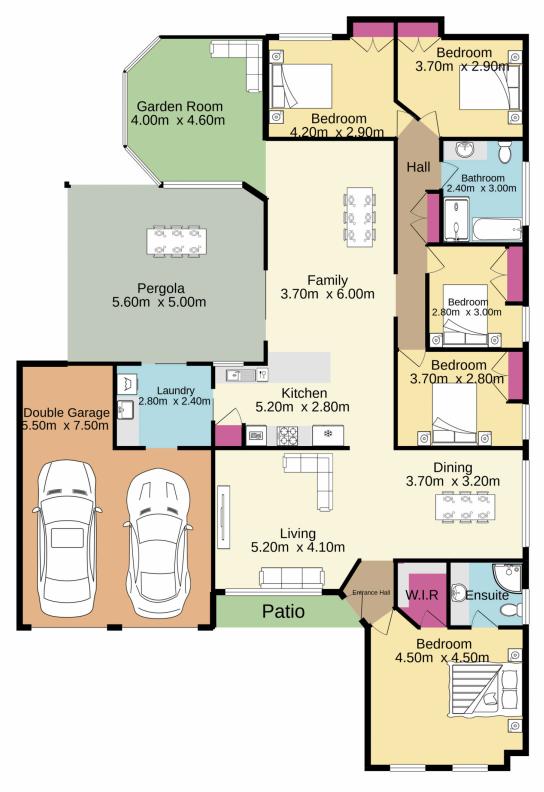

## 5 **2** 4 **4**

Type : House
Price : \$ 980,000
Building Size : 192 sqm
Land Size : 768 sqm

View: https://www.aitkenre.com.au/8058362

David Reeves 02 4735 2121

TOTAL FLOOR AREA: 220.3 sq.m. approx.

Whilst every attempt has been made to ensure the accuracy of the floorplan contained here, measurements of doors, windows, rooms and any other items are approximate and no responsibility is taken for any error, omission or mis-statement. This plan is for illustrative purposes only and should be used as such by any prospective purchaser. The services, systems and appliances shown have not been tested and no guarantee as to their operability or efficiency can be given.

Made with Metropix ©2021