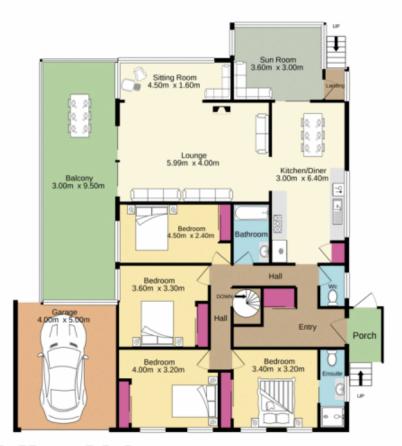

## 4 🕮 2 🖺 2 🖨

Type : House Land Size : 670 sqm

View: https://www.aitkenre.com.au/8058360

David Reeves 02 4735 2121

Basement 58.3 sq.m. approx. Ground floor 154.8 sq.m. approx.

TOTAL FLOOR AREA: 213.0 sq.m. approx.