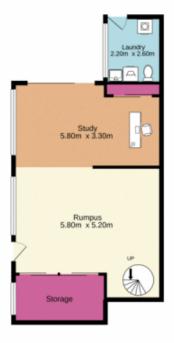

## 4 🕮 2 🖺 2 🖨

Type : House Land Size : 670 sqm

View: https://www.aitkenre.com.au/8058360

David Reeves 02 4735 2121

Basement 58.3 sq.m. approx. Ground floor 154.8 sq.m. approx.

TOTAL FLOOR AREA: 213.0 sq.m. approx.