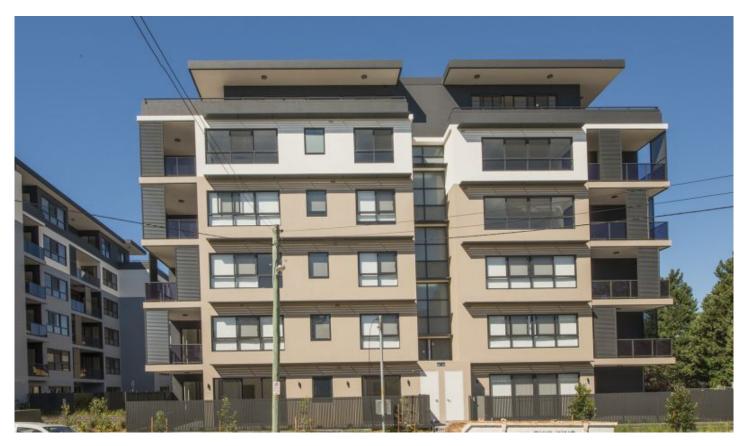

## 34/12 Vista Street Penrith NSW

Set in the recently completed Vista Apartments is a unique opportunity to enjoy spacious living and the convenience of being located in close proximity to an abundance of local amenities.

Nestled in a quiet cul-de sac yet in a sought-after location right in the heart of Penrith's CBD, be a stone throw to Westfield shopping centre, a multitude of dining and entertainment options including Panther's Leagues Club, Penrith Stadium and Penrith Train Station.

Architecturally designed, this residence offers a spacious open plan designs with living areas opening on to outdoor entertainment spaces. Finished with the highest quality inclusions such as stone bench tops, ensuites, floor to ceiling tiled bathrooms, aluminium balustrades, glass finishes, full stainless steel appliances and natural gas. Call to reserve your viewing time.