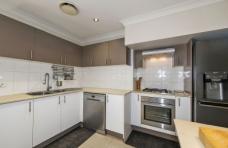

- + Nestled at the rear of the complex
- + The comfort of ducted air conditioning
- + Built in wardrobes | ceiling fans
- + Bedroom on lower level
- + Downstairs guest's toilet
- + Grassed courtyard
- + Quarterly fees: \$300.00 (approx)
- + Anticipated rental return \$460.00pw