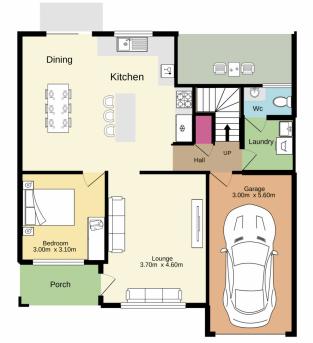

- + Nestled at the rear of the complex
- + The comfort of ducted air conditioning
- + Built in wardrobes | ceiling fans
- + Bedroom on lower level
- + Downstairs guest's toilet
- + Grassed courtyard
- + Quarterly fees: \$300.00 (approx)
- + Anticipated rental return \$460.00pw

4 📭 2 🔓 2 😭

Type: Townhouse Price: \$544,000

View: https://www.aitkenre.com.au/8058354

Andrew Lia 02 4735 2121

For full version visit the website

Ground floor 1st floor

White overy attempt has been made to ensure the excuracy of the floorpien contained here, measurements of dones, withouts, cross and any offer listen are approximate and on expenditudily in size fine the any error, omission or mis-statement. This plan is for illustrative purposes only and should be used as such by any prospective purchaser. The services, systems and appliances shown have not been tested and no guarantee as to their operability or efficiency can be given.