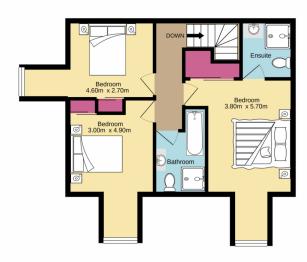

- + Nestled at the rear of the complex
- + The comfort of ducted air conditioning
- + Built in wardrobes | ceiling fans
- + Bedroom on lower level
- + Downstairs guest's toilet
- + Grassed courtyard
- + Quarterly fees: \$300.00 (approx)
- + Anticipated rental return \$460.00pw

4 📭 2 🔓 2 😭

Type: Townhouse Price: \$544,000

View: https://www.aitkenre.com.au/8058354

Andrew Lia 02 4735 2121

For full version visit the website

Ground floor 1st floor

White overy attempt has been made to ensure the excuracy of the floorpien contained here, measurements of dones, withouts, cross and any offer listen are approximate and on expenditudily in size fine the any error, omission or mis-statement. This plan is for illustrative purposes only and should be used as such by any prospective purchaser. The services, systems and appliances shown have not been tested and no guarantee as to their operability or efficiency can be given.