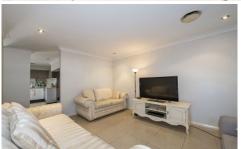

- + Nestled at the rear of the complex
- + The comfort of ducted air conditioning
- + Built in wardrobes | ceiling fans
- + Bedroom on lower level
- + Downstairs guest's toilet
- + Grassed courtyard
- + Quarterly fees: \$300.00 (approx)
- + Anticipated rental return \$460.00pw