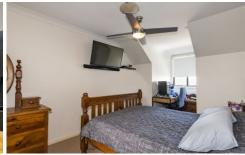

- + Nestled at the rear of the complex
- + The comfort of ducted air conditioning
- + Built in wardrobes | ceiling fans
- + Bedroom on lower level
- + Downstairs guest's toilet
- + Grassed courtyard
- + Quarterly fees: \$300.00 (approx)
- + Anticipated rental return \$460.00pw