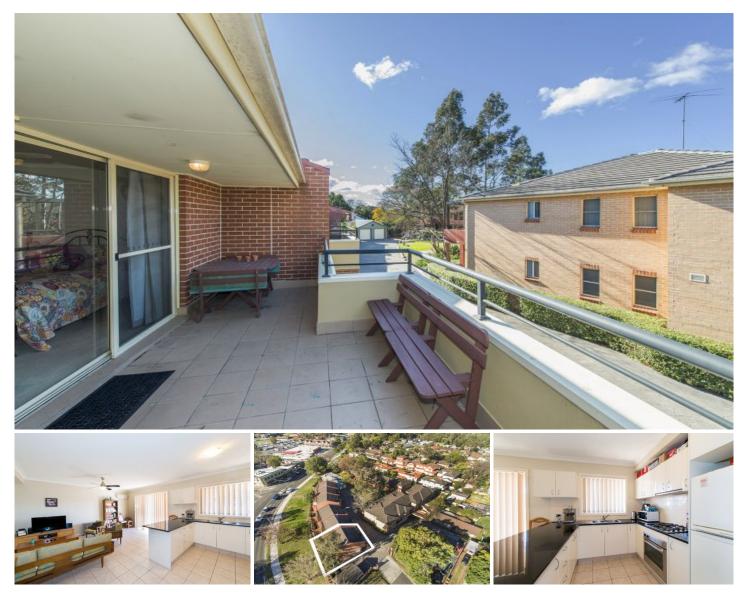

## 23/66-70 Great Western Highway Emu Plains NSW

Located with easy access to the Lennox Shopping Centre, schools and train station means you can enjoy the local conveniences and have more quality time to enjoy life. An excellent opportunity exists for either an astute investor or first home buyer looking for great value. Spacious in design and located in a wonderful open style complex, this deserves your immediate attention!

- + The comfort of ducted air conditioning upstairs
- + Split system air conditioning downstairs
- + Fresh paint and carpet
- + Expansive balconies
- + Guest's toilet downstairs
- + Walk to train station
- + Tenancy agreement expires Sep 2021