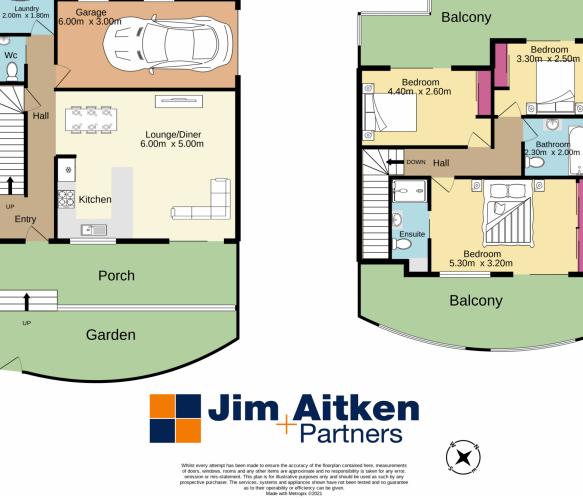

ennox Shopping Centre, schools and train station means you can enjoy the local conveniences and have more quality time to enjoy life. An excellent opportunity exists for either an astute investor or first home buyer looking for great value. Spacious in design and located in a wonderful open style complex, this deserves your immediate attention!

- + The comfort of ducted air conditioning upstairs
- + Split system air conditioning downstairs
- + Fresh paint and carpet
- + Expansive balconies
- + Guest's toilet downstairs
- + Walk to train station
- + Tenancy agreement expires Sep 2021

For full version visit the website

3 🎮 2 🚔 4 🚘

Type : Townhouse

View : https://www.aitkenre.com.au/8058353



David Reeves 02 4735 2121

https://www.aitkenre.com.au

~ Ľ

6

| Balcony |  |
|---------|--|