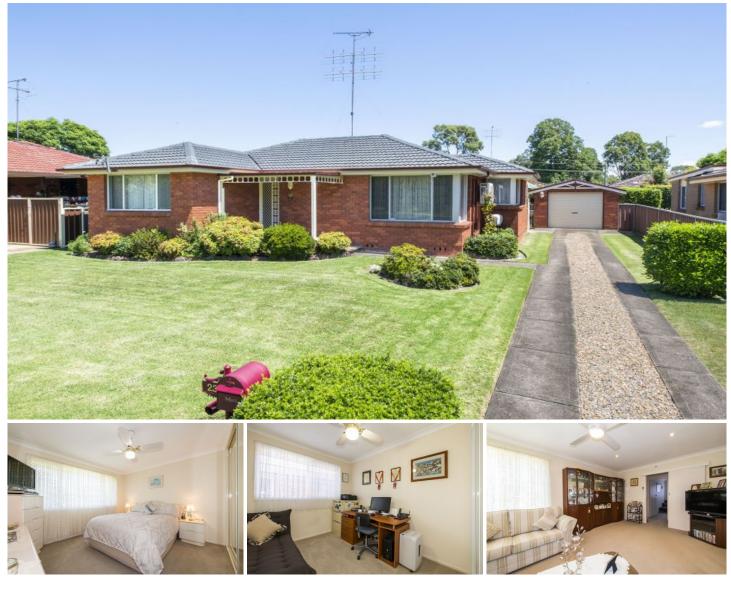

## 23 Manning Street Kingswood NSW

Feel the love in this meticulously maintained residence. Occupying an enviable size parcel of land that's combined with an R3 Zoning, there could be scope to buy now and benefit later from a future development point of view (subject to council approval).

- + Optional fourth bedroom | family room
- + Access to multiple child care centres
- + 1,200m to Train Station (approx)
- + 1,200m to Nepean Hospital (approx)
- + 500m to Western Sydney University (approx)
- + 1,300m to 'Caddens Corner' (approx)

Recently the NSW State Government announced the ban on open homes and auctions has been lifted. With certain

For full version visit the website

4 🎮 1 🏪 2 🚘

| Туре      | : House                               |
|-----------|---------------------------------------|
| Land Size | : 645 sqm                             |
| View      | : https://www.aitkenre.com.au/8058350 |