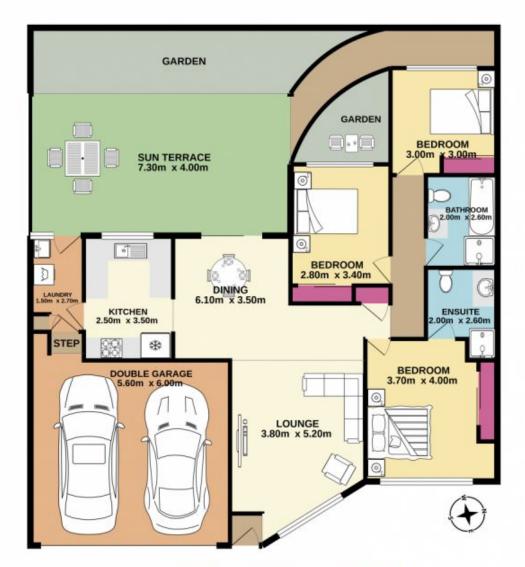

## 3/295 Great Western Highway Emu Plains NSW

Exceptionally positioned this single level brick residence offers light filled interiors and allows its residence to enjoy a low maintenance lifestyle. Being only a short distance from many great local amenities including the Lennox shopping centre, this home offers first home buyers, downsizers and astute investors alike an alternative to apartment living in Penrith. Call us now for your own private inspection!

- + Quarterly community title fees are below \$250.00
- + Freshly painted throughout
- + Quality stainless steel kitchen appliances
- + Double garage
- + Split system air conditioning
- + En-suite to the main bedroom
- + Built ins to all three bedrooms

3 😕 2 🔓 4 😭

Type: Villa Price: \$540,000

View: https://www.aitkenre.com.au/8058344

**Dillon Blundell 02 4732 5055** 

David Reeves 02 4735 2121

For full version visit the website

Whilst every attempt has been made to ensure the accuracy of the floorplan contained here, moderatements of doors, vendows, rooms and any other items are approximate and no responsibility in taken for any error, ornisists on or individually as taken for any error, ornisists on or individual sequences and appliances shown hour or to been tested and no guarantee as to their equipments where hour not been tested and no guarantee as to their equipments or efficiency can be given.