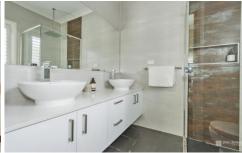

- + Modern, split level design
- + Built in wardrobes | walk in to master suite
- + Soaring ceilings | three step cornice work
- + Media room / formal lounge room
- + 900mm oven / cook top / range hood
- + Expansive walk in pantry
- + Comfort of ducted air conditioning | ceiling fans
- + Ample storage (including three door linen press)
- + Alfresco zone incorporating living & dining spaces