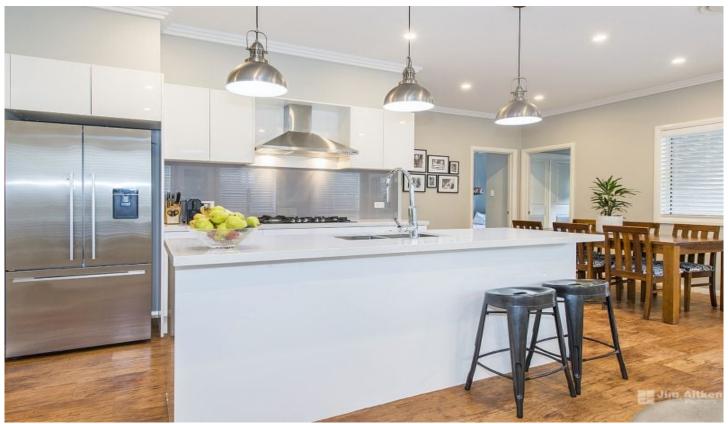

- + Modern, split level design
- + Built in wardrobes | walk in to master suite
- + Soaring ceilings | three step cornice work
- + Media room / formal lounge room
- + 900mm oven / cook top / range hood
- + Expansive walk in pantry
- + Comfort of ducted air conditioning | ceiling fans
- + Ample storage (including three door linen press)
- + Alfresco zone incorporating living & dining spaces