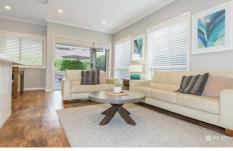

- + Modern, split level design
- + Built in wardrobes | walk in to master suite
- + Soaring ceilings | three step cornice work
- + Media room / formal lounge room
- + 900mm oven / cook top / range hood
- + Expansive walk in pantry
- + Comfort of ducted air conditioning | ceiling fans
- + Ample storage (including three door linen press)
- + Alfresco zone incorporating living & dining spaces