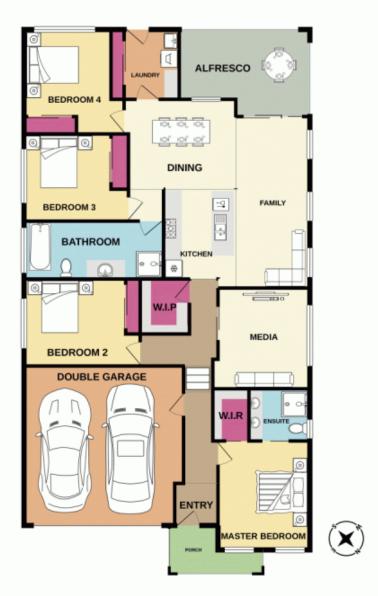

## 14 Murcott Terrace Caddens NSW

'Caddens' is a highly sought and tightly held suburb with a great emphasis on community. Providing easy access to the motorway and with a new shopping precinct currently under construction, now is the time to secure a property in this exciting estate.

- + Modern, split level design
- + Built in wardrobes | walk in to master suite
- + Soaring ceilings | three step cornice work
- + Media room / formal lounge room
- + 900mm oven / cook top / range hood
- + Expansive walk in pantry
- + Comfort of ducted air conditioning | ceiling fans
- + Ample storage (including three door linen press)
- + Alfresco zone incorporating living & dining spaces

4 🗀 2 🔓 4 🖨

Type : House Land Size : 358 sqm

View : https://www.aitkenre.com.au/8058343

David Reeves 02 4735 2121

For full version visit the website

Whits every attempt has been made to ensure the accuracy of the floorplan contained here, resourcements of doors, resolvens, norms and any other liters are approximate and non-inexprobably in baken for any error, onession or mis-statement. This plan is for illustrative purposes only and should be used as such by any prospective purchaser. This plan is for illustrative purposes only and should be used as such by any prospective purchaser. This plan is for illustrative purposes only and should be used as such by any prospective purchaser. The services, systems and appliances shown have not been lessed and no guarantee as to their operation or efficiency can be given.