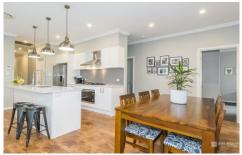

- + Modern, split level design
- + Built in wardrobes | walk in to master suite
- + Soaring ceilings | three step cornice work
- + Media room / formal lounge room
- + 900mm oven / cook top / range hood
- + Expansive walk in pantry
- + Comfort of ducted air conditioning | ceiling fans
- + Ample storage (including three door linen press)
- + Alfresco zone incorporating living & dining spaces