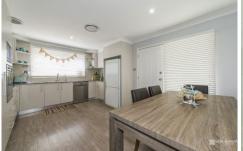

- + Renovated bathroom
- + Renovated kitchen
- + Side access
- + Ducted A/C
- + Solar panels
- + Currently returning \$470.00pw

We are rolling out our welcome mat Open homes are back with the NSW state government announcing the ban has been lifted. 3 📭 1 🖺 4 🗬