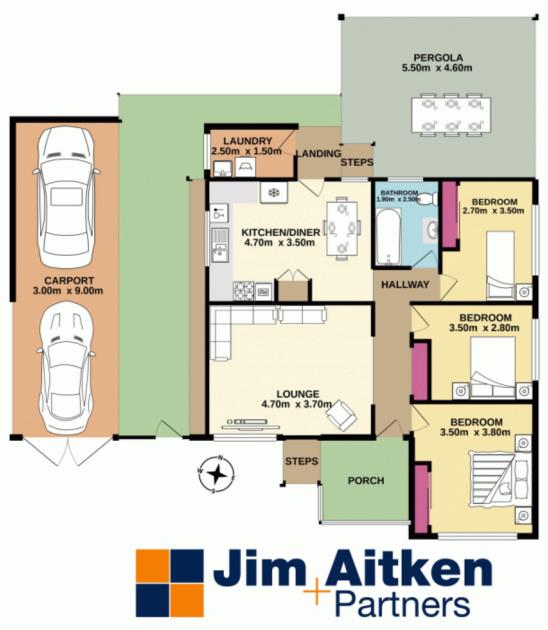

## 21 McAuley Crescent Emu Plains NSW

Ideally located between the train station and shops, this renovated residence will please both owner occupiers and investors. Resting on a family and pet friendly size block, this deserves your immediate attention!

- + Renovated bathroom
- + Renovated kitchen
- + Side access
- + Ducted A/C
- + Solar panels
- + Currently returning \$470.00pw

We are rolling out our welcome mat Open homes are back with the NSW state government announcing the ban has been lifted. 3 📭 1 🖺 4 🗬

Type : House Price : \$ 638,000 Land Size : 652 sqm

View: https://www.aitkenre.com.au/8058341

David Reeves 02 4735 2121

Diego Benitez 02 4733 6999

For full version visit the website

White every attempt has been made to ensure the accuracy of the floorplan contained here, measurements of choru, wedness, norms and any other items are approximate and no responsibility in tolon it any enter, ornission or mis-statement. This plan is for file-tonium to the statement. This plan is for file-tonium to the statement is should be used as such by any prospective purchaser. The services, systems and applicances shown have not been tested and no guarantee as to their operatility or efficiency; can be given.