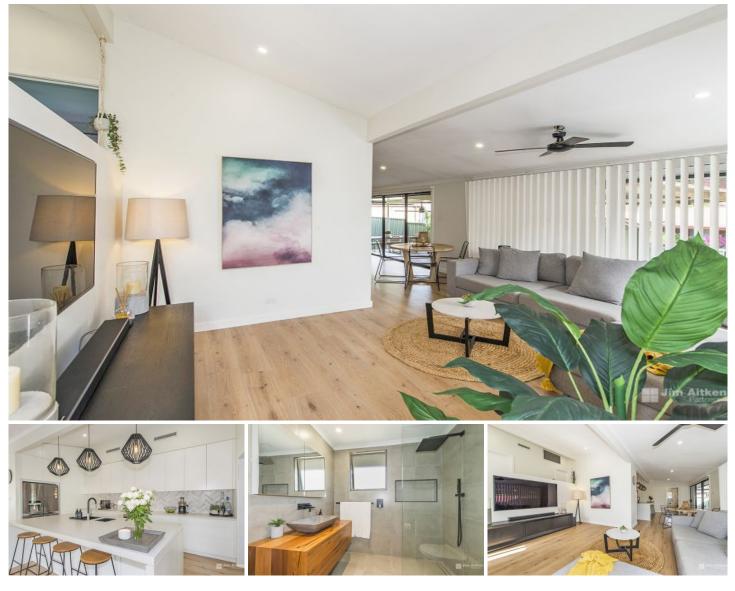

## 6 Walcha Place South Penrith NSW

Nestled at the rear of a family friendly cul de sac is a living arrangement that will make you the envy of your friends. The stunning split level design showcases an array of breathtaking

renovations with no expense spared. The tasteful colour palette is a visual delight and compliments the sections of wonderfully high ceilings.

+ The comfort of ducted air conditioning ensures year round comfort.

+ Stunning flooring and glorious high ceilings.

- + Walk in robe to main | built in wardrobes to bedroom 2 & 3.
- + Sleek polyurethane kitchen with island bench.
- + Exquisite bathroom and ensuite renovations