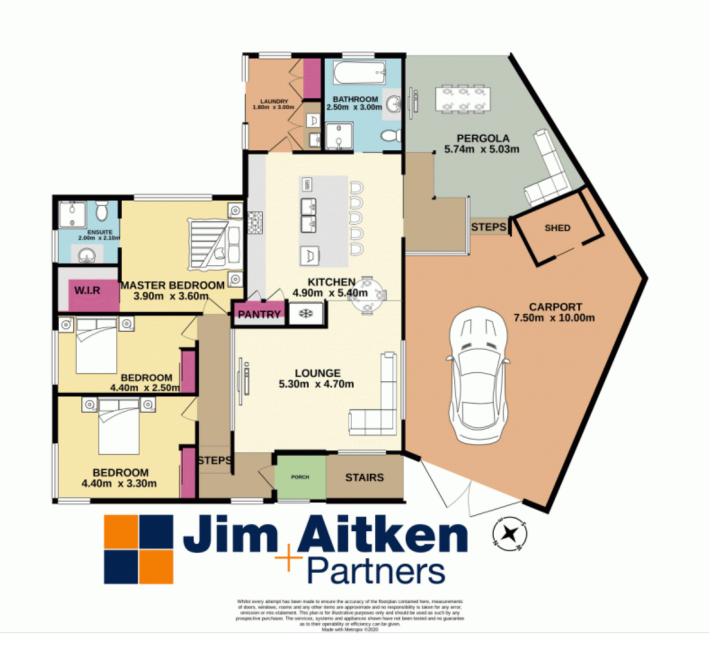

| Туре      | : House                               |
|-----------|---------------------------------------|
| Land Size | : 590 sqm                             |
| View      | : https://www.aitkenre.com.au/8058339 |