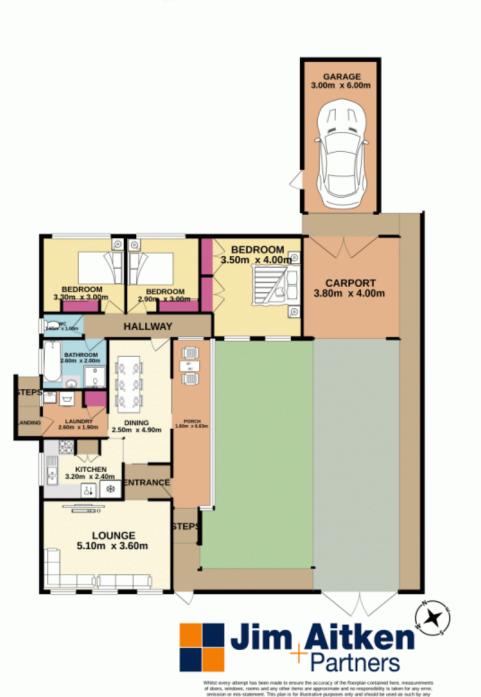

## 31 CHARLES TODD Crescent Werrington County NSW

Dressed to impress, this much loved home is ready for a new family to experience its many features. Positioned moments from local shopping facilities and eateries, you'll just love the convenience on offer.

- + Built in wardrobes to all bedrooms
- + Separate lounge and dining room
- + The comfort of ducted air conditioning
- + Family and pet friendly backyard
- + Solar panels
- + Drive through carport into single garage