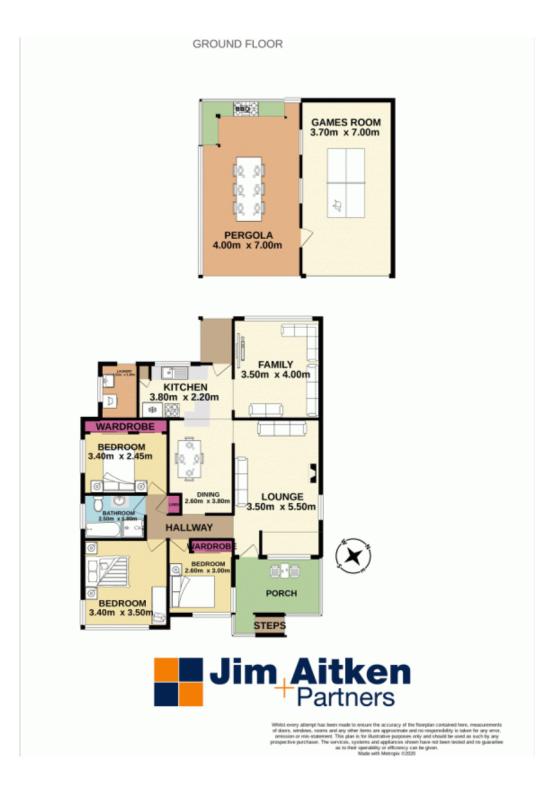

## 15 Brougham Street Emu Plains NSW

Stop renting now! This is your chance to get into the Emu Plains market at an affordable price. Renovate, detonate or consider the prospect of a dual income scenario (subject to council approval) Private inspections are encouraged.

- + Side access to garage
- + Combustion fireplace | ceiling fans
- + Built in wardrobes
- + Timber floor boards
- + Covered entertaining area
- + High side of street

DISCLAIMER: Whilst we deem this information to be reliable the agent cannot guarantee its accuracy and accepts no responsibility for such. Interested persons

## 4 🛤 2 🏪 4 🚘

| Туре      | : House                               |
|-----------|---------------------------------------|
| Price     | : \$ 566,500                          |
| Land Size | : 607 sqm                             |
| View      | : https://www.aitkenre.com.au/8058335 |