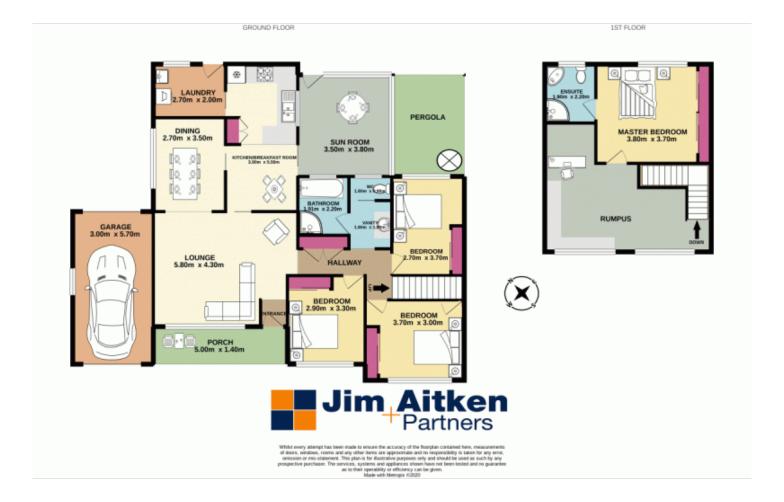

## 25 Mortimer Street Emu Plains NSW

Unassuming from the street and dressed in a traditional facade, this family residence will please the growing family. The master suite shares the second floor with an ensuite, family room and study / IT nook. The lower level contains the main living space, modern kitchen, dining space, additional bathroom and remaining bedrooms.

- + Modern bathroom
- + Two separate living spaces
- + Multiple split system air conditioners | ceiling fans
- + Enclosed sun room
- + Family and pet friendly backyard
- + Study nook | IT zone
- + Handy location between shops and train station