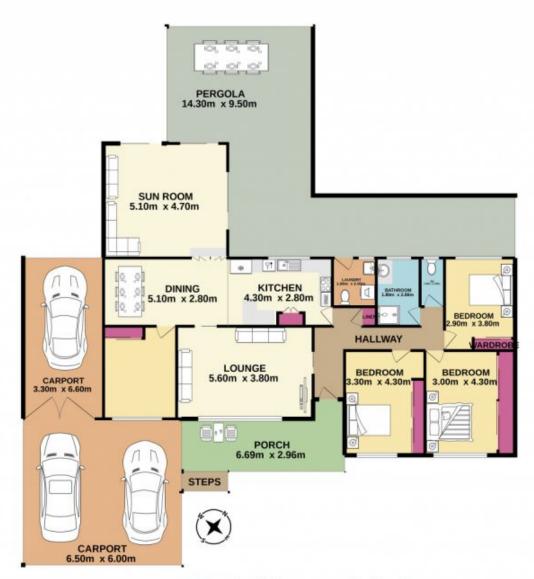

## 17 Rosemont Avenue Emu Plains NSW

Meticulously maintained and centrally located, this home encompasses all the creature comforts required to enjoy a lifestyle of contentment. The larger family will benefit from the second living space, there is an optional study/hobby room for the kids and a great alfresco zone for social gatherings. Ducted air conditioning controls comfort and the in ground pool will make you the family favourite during our long hot Summer days. Moments from local schools, shops and train station - this deserves to go straight to the top of your to-do list.

## 3 📭 1 🖺 4 😭

Type : House Land Size : 626 sqm

View: https://www.aitkenre.com.au/8058332

David Reeves 02 4735 2121

Andrew Lia 02 4735 2121

White every attript has been rated to ecrors the accuracy of the flooriginal contained level, reconstructed of linesh, includes years and any gene area was appropriated and on proposal being in term for any error, varieties or en's-statement. This pain is the flantishing barpones only and should be used as such by any prospective purchases. This services, systems and applicances steam have them instead and no guarantee as to their operating or efficiency; can be given.