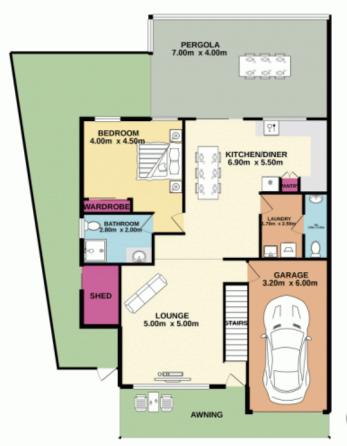

- + Three bedrooms if desired
- + Two living spaces if needed
- + Bedrooms on both floors
- + Bathrooms on both floors
- + Split system A/C on both floors
- + Covered alfresco zone
- + Strata: Approx \$697.00 per quarter

## 3 🚐 2 🚍 2 🗬

Type: Townhouse Price: \$550,000

View: https://www.aitkenre.com.au/8058330

Andrew Lia 02 4735 2121

**Dillon Blundell 02 4732 5055** 

GROUND FLOOR 1ST FLOOR

White every attempt has been made to ensure the accuracy of the Booglan contained here, measurements of doors, encloses, more and any other items are openiesses and no expossibility is table for any entry, omission or resi-statement. This plan is the flustrative purposes only and should be used as such by any prospective purchases. The services, systems and applications shown have not been feeted and no guarantee as to their openiessibly or efficiency; can be given.