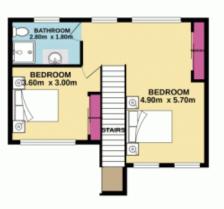

- + Three bedrooms if desired
- + Two living spaces if needed
- + Bedrooms on both floors
- + Bathrooms on both floors
- + Split system A/C on both floors
- + Covered alfresco zone
- + Strata: Approx \$697.00 per quarter

## 3 🚐 2 🚍 2 🗬

Type: Townhouse Price: \$550,000

View: https://www.aitkenre.com.au/8058330

Andrew Lia 02 4735 2121

**Dillon Blundell 02 4732 5055** 

GROUND FLOOR 1ST FLOOR

White every attempt has been made to ensure the accuracy of the Booglan contained here, measurements of doors, encloses, more and any other items are openiesses and no expossibility is table for any entry, omission or resi-statement. This plan is the flustrative purposes only and should be used as such by any prospective purchases. The services, systems and applications shown have not been feeted and no guarantee as to their openiessibly or efficiency; can be given.