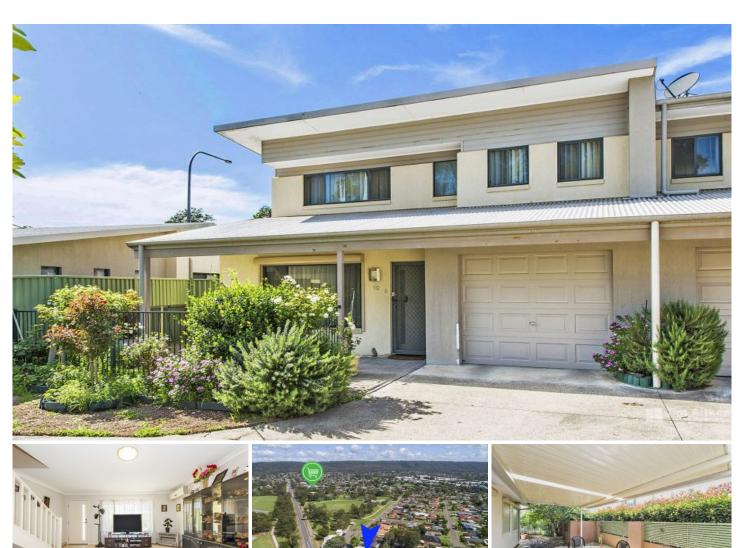

## 10/163-167 Great Western Highway Emu Plains NSW

How refreshing it is to find an over 55's residence that offers enough size to accommodate you and your furniture! The floor plan can adapt as needed and will please those who have been disappointed with some of the smaller variations on offer.

- + Three bedrooms if desired
- + Two living spaces if needed
- + Bedrooms on both floors
- + Bathrooms on both floors
- + Split system A/C on both floors
- + Covered alfresco zone
- + Strata: Approx \$697.00 per quarter

## 3 🚐 2 🚍 2 🗬

Type: Townhouse Price: \$550,000

View: https://www.aitkenre.com.au/8058330

Andrew Lia 02 4735 2121

**Dillon Blundell 02 4732 5055** 

GROUND FLOOR 1ST FLOOR

White every attempt has been made to ensure the accuracy of the Booglan contained here, measurements of doors, encloses, more and any other items are openiesses and no expossibility is table for any entry, omission or resi-statement. This plan is the flustrative purposes only and should be used as such by any prospective purchases. The services, systems and applications shown have not been feeted and no guarantee as to their openiessibly or efficiency; can be given.