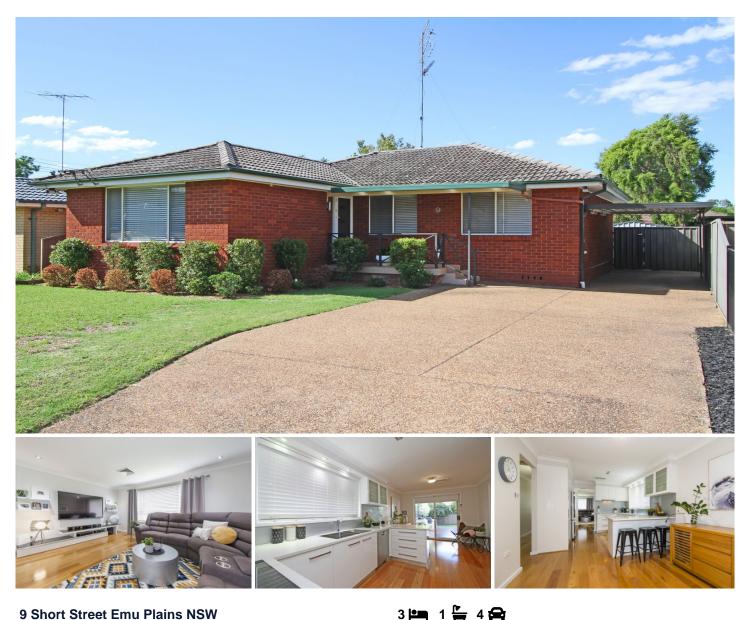

## 9 Short Street Emu Plains NSW

Beyond the traditional facade is a surprise package that will make you the envy of your friends. Expertly transformed throughout, the bright, lavish interior spaces are a visual delight. Stunning flooring compliments the renovated kitchen and bathroom and the comfort of air conditioning ensures year round comfort.

- + Ceiling fans
- + Built in wardrobes
- + Large pitched roof alfresco zone
- + Family and pet friend backyard
- + Side access to yard
- + Moments from Lennox Shopping Centre
- + Walking distance to local primary schools