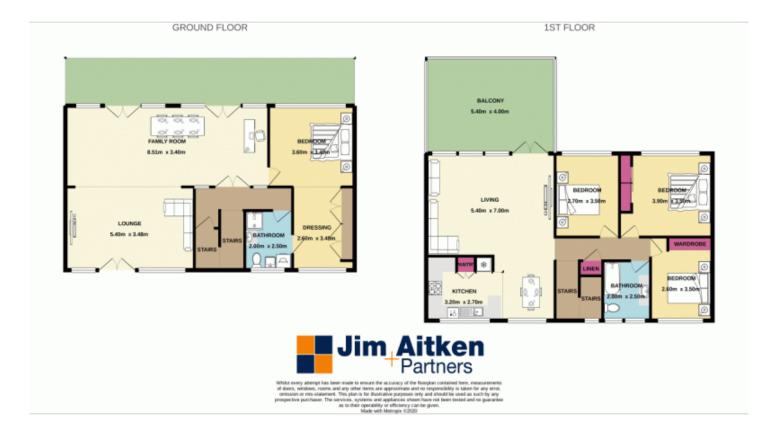

## 25 Cliffbrook Crescent Leonay NSW

Stretching across two floors and enjoying a private setting, this unassuming residence presents a wonderful opportunity to step into the Leonay market. The floor plan can adapt as your family's needs change with a choice of bedrooms, bathrooms and living zones on both levels. Social gatherings can be enjoyed on the elevated alfresco space that combines seamlessly with the upstairs lounge room.