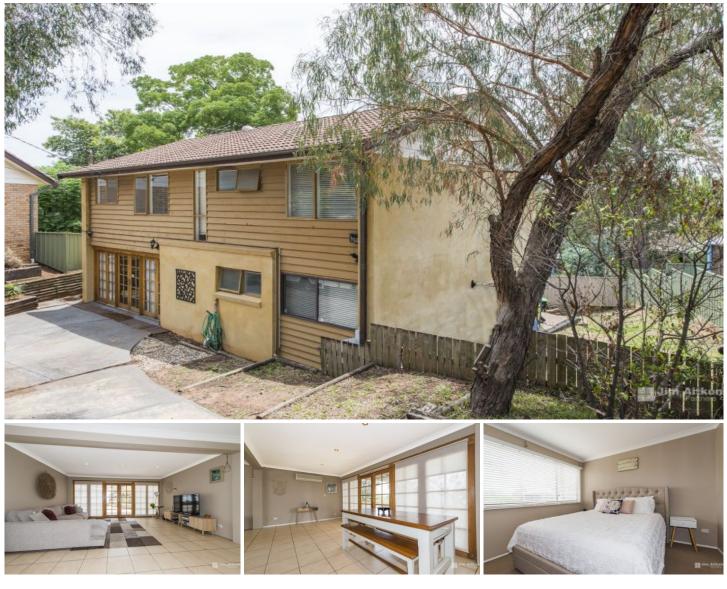

## 25 Cliffbrook Crescent Leonay NSW

Stretching across two floors and enjoying a private setting, this unassuming residence presents a wonderful opportunity to step into the Leonay market. The floor plan can adapt as your family's needs change with a choice of bedrooms, bathrooms and living zones on both levels. Social gatherings can be enjoyed on the elevated alfresco space that combines seamlessly with the upstairs lounge room.

- + 2x Split system air conditioning
- + Off street parking for boat/caravan
- + Easy care timber / tiled flooring
- + Built in wardrobes
- + Elevated deck
- + Internal laundry

For full version visit the website