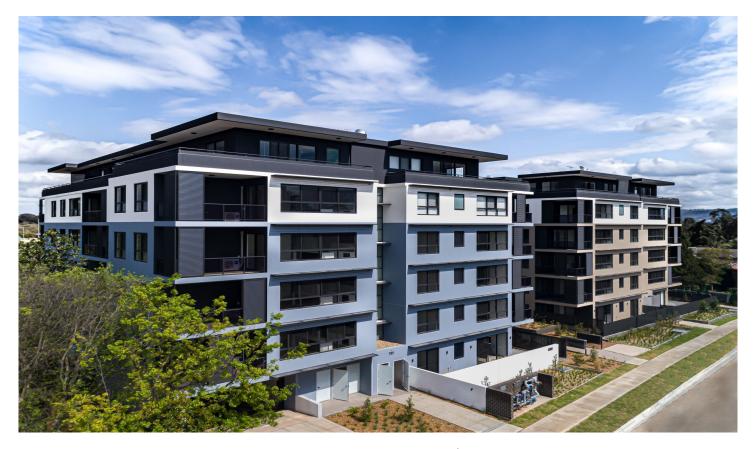

## 26/10-12 Vista Street Penrith NSW

Set in the recently completed Vista Apartments is a unique opportunity to enjoy spacious living and the convenience of being located in close proximity to an abundance of local amenities.

Nestled in a quiet cul-de sac yet in a sought-after location right in the heart of Penrith's CBD, be a stone throw to Westfield shopping centre, a multitude of dining and entertainment options including Panther's Leagues Club, Penrith Stadium and Penrith Train Station.

Architecturally designed, this residence offers a spacious open plan designs with living areas opening on to outdoor entertainment spaces. Finished with the highest quality inclusions such as stone bench tops, ensuites, floor to ceiling tiled bathrooms, aluminium balustrades, glass finishes, full stainless steel appliances and natural gas.