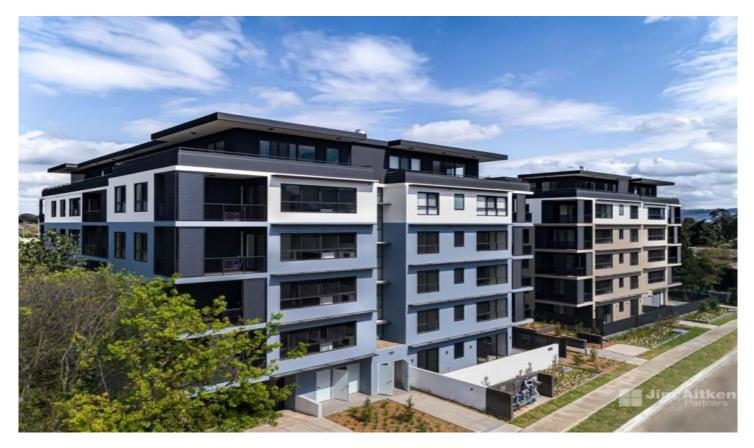

## 44/12 Vista Street Penrith NSW

Set in the recently completed Vista Apartments is a unique opportunity to enjoy spacious living and the convenience of being located in close proximity to an abundance of local amenities.

Nestled in a quiet cul-de sac yet in a sought-after location right in the heart of Penrith's CBD, be a stone throw to Westfield shopping centre, a multitude of dining and entertainment options including Panther's Leagues Club, Penrith Stadium and Penrith Train Station.

Architecturally designed, this residence offers a spacious open plan design with living areas opening on to outdoor entertainment spaces. Finished with the highest quality inclusions such as stone bench tops, ensuites, floor to ceiling tiled bathroom, aluminum balustrades, glass finishes, full stainless steel appliances and natural gas.