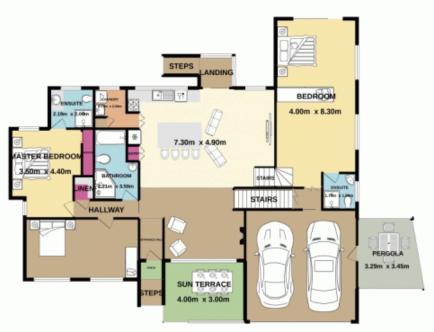

## 4 Nook Place Leonay NSW

One for the astute buyer who will instantly become the family favourite! Set across two levels, the home combines generous servings of living space with a selection of modern finishes throughout. Social gatherings can be enjoyed alfresco or enjoyed in one of the two internal living zones. The floor plan can adapt to your family's ever changing needs with some rooms boasting the ability to alternate between bedrooms and living spaces.

- + Nestled in a whisper quiet cul de sac
- + Alfresco space set among established gardens
- + Wonderfully high ceilings
- + A choice of two master bedrooms
- + Renovated kitchen | bathrooms
- + Optional parents retreat

For full version visit the website

3 📮 3 🔓 4 😭

Type : House Land Size : 734 sqm

View: https://www.aitkenre.com.au/8058311

David Reeves 02 4735 2121

**Dillon Blundell 02 4732 5055** 

GROUND FLOOR 15T FLOOR

White very alterigit has been made to ensure the accuracy of the floorplan contained here, measurements of doors, endows, room and any other items are approximate and not expressible that for any ensur, ornission or mis-statement. This plan is to Elisatriative purposes only and should be used as such by any prospective purchases. The services, systems and applicances shown have not been tested and no guarantee as to their operability or efficiency can be given.