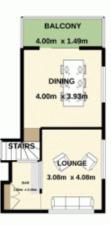

## 4 Nook Place Leonay NSW

One for the astute buyer who will instantly become the family favourite! Set across two levels, the home combines generous servings of living space with a selection of modern finishes throughout. Social gatherings can be enjoyed alfresco or enjoyed in one of the two internal living zones. The floor plan can adapt to your family's ever changing needs with some rooms boasting the ability to alternate between bedrooms and living spaces.

- + Nestled in a whisper quiet cul de sac
- + Alfresco space set among established gardens
- + Wonderfully high ceilings
- + A choice of two master bedrooms
- + Renovated kitchen | bathrooms
- + Optional parents retreat

For full version visit the website

3 📮 3 🔓 4 😭

Type : House Land Size : 734 sqm

View: https://www.aitkenre.com.au/8058311

David Reeves 02 4735 2121

**Dillon Blundell 02 4732 5055** 

GROUND FLOOR 15T FLOOR

White very alterigit has been made to ensure the accuracy of the floorplan contained here, measurements of doors, endows, room and any other items are approximate and not expressible that for any ensur, ornission or mis-statement. This plan is to Elisatriative purposes only and should be used as such by any prospective purchases. The services, systems and applicances shown have not been tested and no guarantee as to their operability or efficiency can be given.