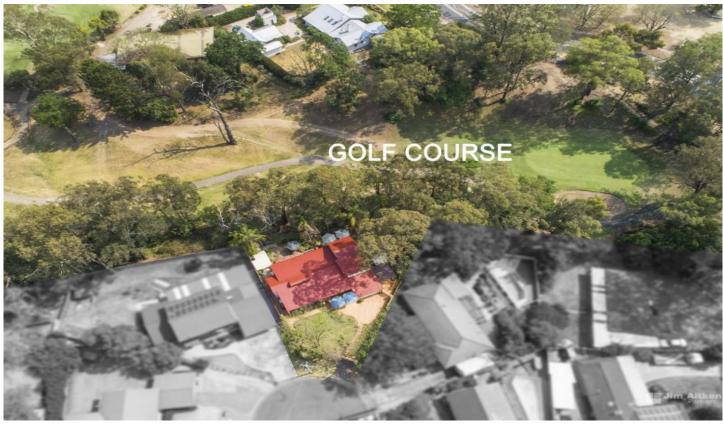

## 4 Nook Place Leonay NSW

One for the astute buyer who will instantly become the family favourite! Set across two levels, the home combines generous servings of living space with a selection of modern finishes throughout. Social gatherings can be enjoyed alfresco or enjoyed in one of the two internal living zones. The floor plan can adapt to your family's ever changing needs with some rooms boasting the ability to alternate between bedrooms and living spaces.

- + Nestled in a whisper quiet cul de sac
- + Alfresco space set among established gardens
- + Wonderfully high ceilings
- + A choice of two master bedrooms
- + Renovated kitchen | bathrooms
- + Optional parents retreat

For full version visit the website

3 📮 3 🔓 4 😭

Type : House Land Size : 734 sqm

View: https://www.aitkenre.com.au/8058311

David Reeves 02 4735 2121

**Dillon Blundell 02 4732 5055** 

GROUND FLOOR 15T FLOOR

White very alterigit has been made to ensure the accuracy of the floorplan contained here, measurements of doors, endows, room and any other items are approximate and not expressible that for any ensur, ornission or mis-statement. This plan is to Elisatriative purposes only and should be used as such by any prospective purchases. The services, systems and applicances shown have not been tested and no guarantee as to their operability or efficiency can be given.