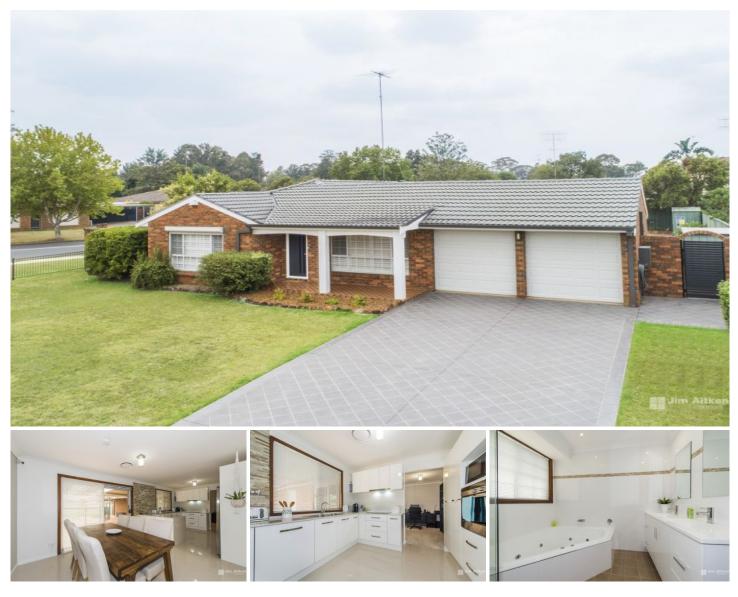

## 2 Dartmoor Circuit Emu Heights NSW

Perfectly positioned in a family friendly suburb is this single level meticulously maintained home that is complimented by tasteful renovations throughout, coming home here will make you the envy of your family & friends. Externally the property offers side access to an excellent backyard for the kids and pets to roam and a large undercover entertaining area which overlooks the stunning in ground swimming pool. With all of this packaged together on a level 803m2 block this brilliant home has something to excite everyone.

+ Ducted air conditioning

- + Ensuite to the main bedroom
- + Separate toilet
- + Double lock up garage
- + Undercover entertaining area

For full version visit the website

3 🛤 2 🏪 4 🚘

| Туре      | : House                               |
|-----------|---------------------------------------|
| Price     | : \$ 770,000                          |
| Land Size | : 803 sqm                             |
| View      | : https://www.aitkenre.com.au/8058310 |