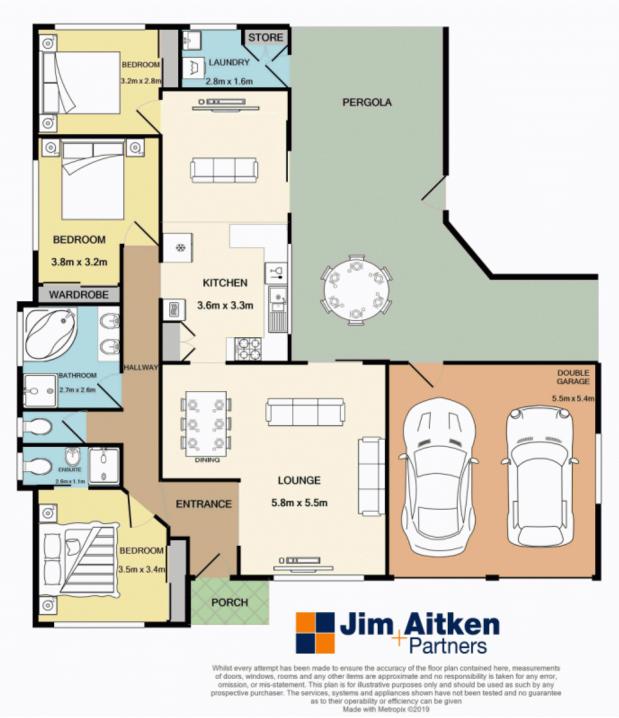

+ Ducted air conditioning

- + Ensuite to the main bedroom
- + Separate toilet
- + Double lock up garage
- + Undercover entertaining area

For full version visit the website

3 🛤 2 🏪 4 🚘

| Туре      | : House                               |
|-----------|---------------------------------------|
| Price     | : \$ 770,000                          |
| Land Size | : 803 sqm                             |
| View      | : https://www.aitkenre.com.au/8058310 |