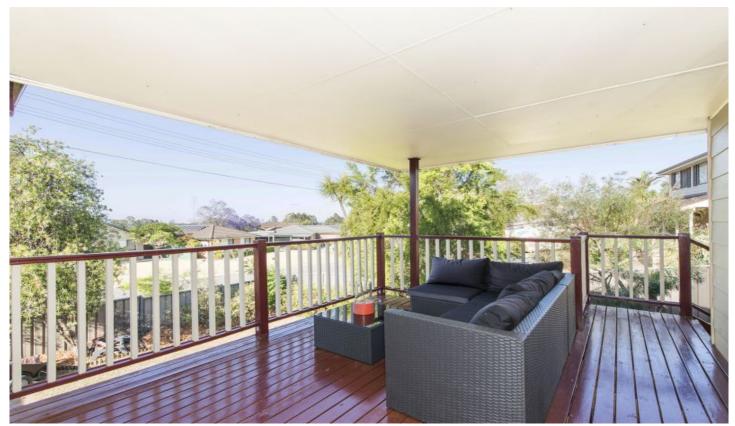

## 16 Iralba Avenue Emu Plains NSW

Enjoying a commanding view of the street, this spacious residence will be a real treat for the family looking to up size. Social gatherings can be enjoyed alfresco watching the children play or hosted in one of the two internal living rooms. The kitchen and bathrooms have been updated from original and the home benefits from the comfort of ducted air conditioning throughout.

- + Stunning Blue Mountains vista
- + Two separate living spaces
- + Wonderful alfresco zone
- + Built in robes | ceiling fans
- + Split system air conditioning
- + Under house workshop with power
- + Substantial rear yard