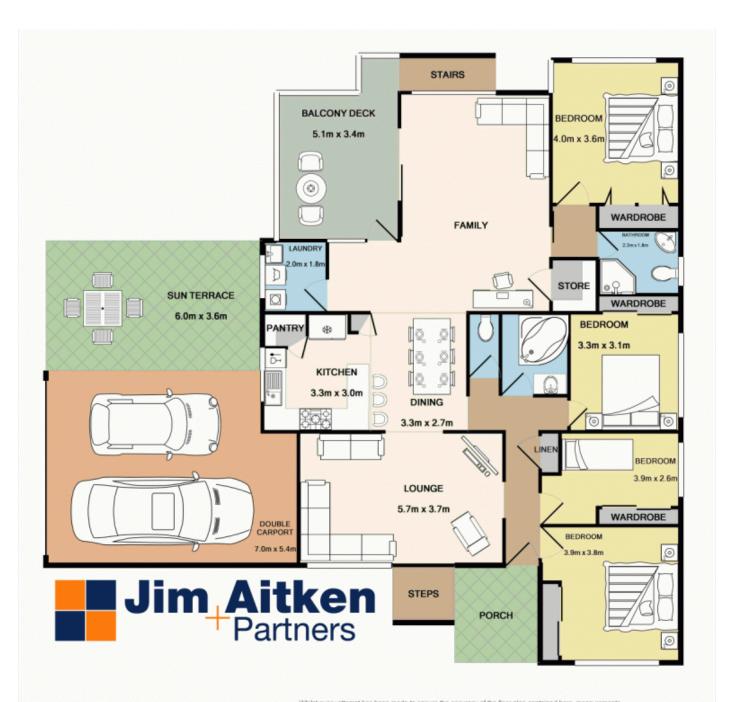

## 16 Iralba Avenue Emu Plains NSW

Enjoying a commanding view of the street, this spacious residence will be a real treat for the family looking to up size. Social gatherings can be enjoyed alfresco watching the children play or hosted in one of the two internal living rooms. The kitchen and bathrooms have been updated from original and the home benefits from the comfort of ducted air conditioning throughout.

- + Stunning Blue Mountains vista
- + Two separate living spaces
- + Wonderful alfresco zone
- + Built in robes | ceiling fans
- + Split system air conditioning
- + Under house workshop with power
- + Substantial rear yard

## 4 🕮 2 🟪 4 🖨

Type : House Price : \$ 699,555 Land Size : 604 sqm

View: https://www.aitkenre.com.au/8058302

David Reeves 02 4735 2121

Kenrick Muir 02 4732 5055

Whilst every attempt has been made to ensure the accuracy of the floor plan contained here, measurements of doors, windows, rooms and any other items are approximate and no responsibility is taken for any error, omission, or mis-statement. This plan is for illustrative purposes only and should be used as such by any prospective purchaser. The services, systems and appliances shown have not been tested and no guarantee as to their operability or efficiency can be given